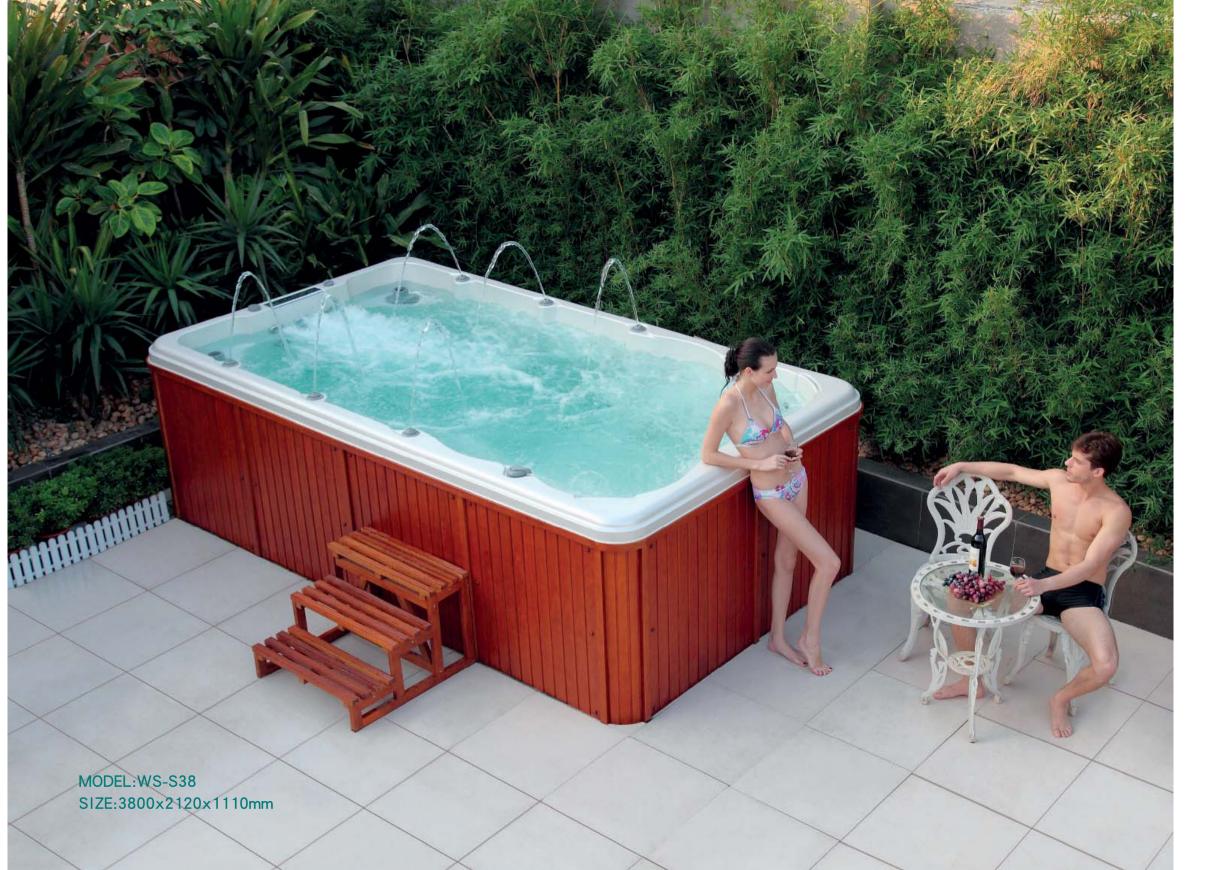

### MODEL:WS-S38 SIZE:3800x2120x1110mm

| Spa color      | Standard: white Option: summer sapphire/mystic emerald /silver white marble/gypsum/withe pearlescent /oceanwave            |
|----------------|----------------------------------------------------------------------------------------------------------------------------|
| Wooden panel   | Standard: red Option: Natural wood/black/ Wood kind: white pine/ash                                                        |
| PS panel       | Option:gray/coffee/brown-red                                                                                               |
| Control system | 1pc                                                                                                                        |
| Water pump     | 2.2KW×3                                                                                                                    |
| Fiter pump     | 0.75 KW                                                                                                                    |
| Heater         | 3KW×2                                                                                                                      |
| Air pump       | 0.7KW                                                                                                                      |
| Colorful light | Little LED: 12 pcs+colourful light: 4pcs                                                                                   |
| Diverter       | 2pcs                                                                                                                       |
| Filter         | 2pc                                                                                                                        |
| Jet            | 5" rotating Jet:2pcs 5" mulit Jet:6pcs 3" rotating Jet:7pcs 2" rotating Jet:16pcs 3/4" Small Jet:4pcs Air bubble Jet:16pcs |
| Water column   | 6pcs                                                                                                                       |
| Waterfall      | 1pc                                                                                                                        |
| Pillow         | 2pcs                                                                                                                       |
| Ozone          | 1pc                                                                                                                        |
| Cubage(m3)     | 10m3                                                                                                                       |
| FM/CD          | 1pc                                                                                                                        |
| Total power    | 14.05KW                                                                                                                    |