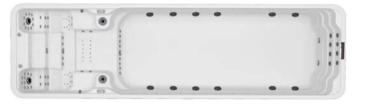

SIZE: 7840×2240×1460mm

| Spa color           | Standard: white Option: mystic emerald /silver white marble/gypsum /withe pearlescent /oceanwave |
|---------------------|--------------------------------------------------------------------------------------------------|
| Wood pane           | Standard: red Option: natural wood/black/ Wood kind: white pine/ash                              |
| PS panel            | Option:gray/coffee/brown-red                                                                     |
| Control system      | 2pcs                                                                                             |
| Water pump          | $2.2 \text{ kW} \times 2$ $1.5 \text{ kW} \times 2$ $0.37 \text{ kW} \times 2$                   |
| Heater              | 3KW×2                                                                                            |
| Fiter pump          | 0.7κWx1                                                                                          |
| Colourful light     | 6pcs                                                                                             |
| Little LED          | 42pcs                                                                                            |
| Ozone               | 2pcs                                                                                             |
| Air adjustor        | 3pcs                                                                                             |
| sand filter (EXTRA) | 1pc                                                                                              |
| Filter              | 2pcs                                                                                             |
| Jet                 | 5" power Jet: 8pcs                                                                               |
|                     | 5" rotating Jet: 2pcs                                                                            |
|                     | 3" rotating Jet: 4pcs                                                                            |
|                     | Small Jet: 56pcs                                                                                 |
|                     | Air bubble jet: 28pcs                                                                            |
| Waterfall           | 1pc                                                                                              |
| Pillow              | 2pcs                                                                                             |
| Cubage(m³)          | 9m <sup>3</sup>                                                                                  |
| Total power         | 11.84kW                                                                                          |