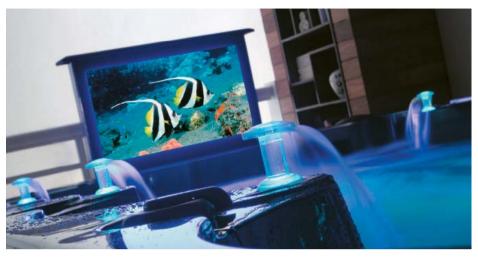

### MODEL:WS-S04X SIZE:4030x2300x950mm

| Spa color                   | Standard: white Option: summer sapphire/mystic emerald /silver white marble/gypsum/ |
|-----------------------------|-------------------------------------------------------------------------------------|
|                             | withe pearlescent /oceanwave                                                        |
| Wooden panel                | Standard: red Option: Natural wood/black/ Wood kind: white pine/ash                 |
| Ps panel                    | Option:gray/coffee/brown-red                                                        |
| Control system              | 1pc                                                                                 |
| Water pump                  | 1.5kW 3pcs                                                                          |
| Fiter pump                  | 0.37 kW 1pc                                                                         |
| Heater                      | 3kW 1pc                                                                             |
| Air pump                    | 0.7 kW 1pc/0.4 kW 1pc                                                               |
| Coloful light               | Colourful light:1pc                                                                 |
| Pop-up speaker              | 4pcs                                                                                |
| Filter                      | 1pc                                                                                 |
| Jet                         | 5" multi big LED Jet:1pc                                                            |
|                             | 5" rotating Jet:3pcs                                                                |
|                             | 3" rotating Jet: 15pcs                                                              |
|                             | 2" rotating Jet:26pcs                                                               |
|                             | Small Jet: 20pcs                                                                    |
|                             | Air bubble LED Jet:12pcs                                                            |
|                             | Air bubble Jet:8pcs                                                                 |
| Diverter                    | 3pcs                                                                                |
| Pop-up waterfall with light | 6pcs                                                                                |
| Pop-up waterfall switch     | 1pc                                                                                 |
| Pillow                      | 3pcs                                                                                |
| Seating capacity            | 8Person                                                                             |
| Cubage(m³)                  | 2.5㎡                                                                                |
| Pop-up TV 32" (Extra)       | 1pc                                                                                 |
| DVD                         | 1pc                                                                                 |
| Ozone                       | 1pc                                                                                 |
| Total power                 | 8.97kW                                                                              |