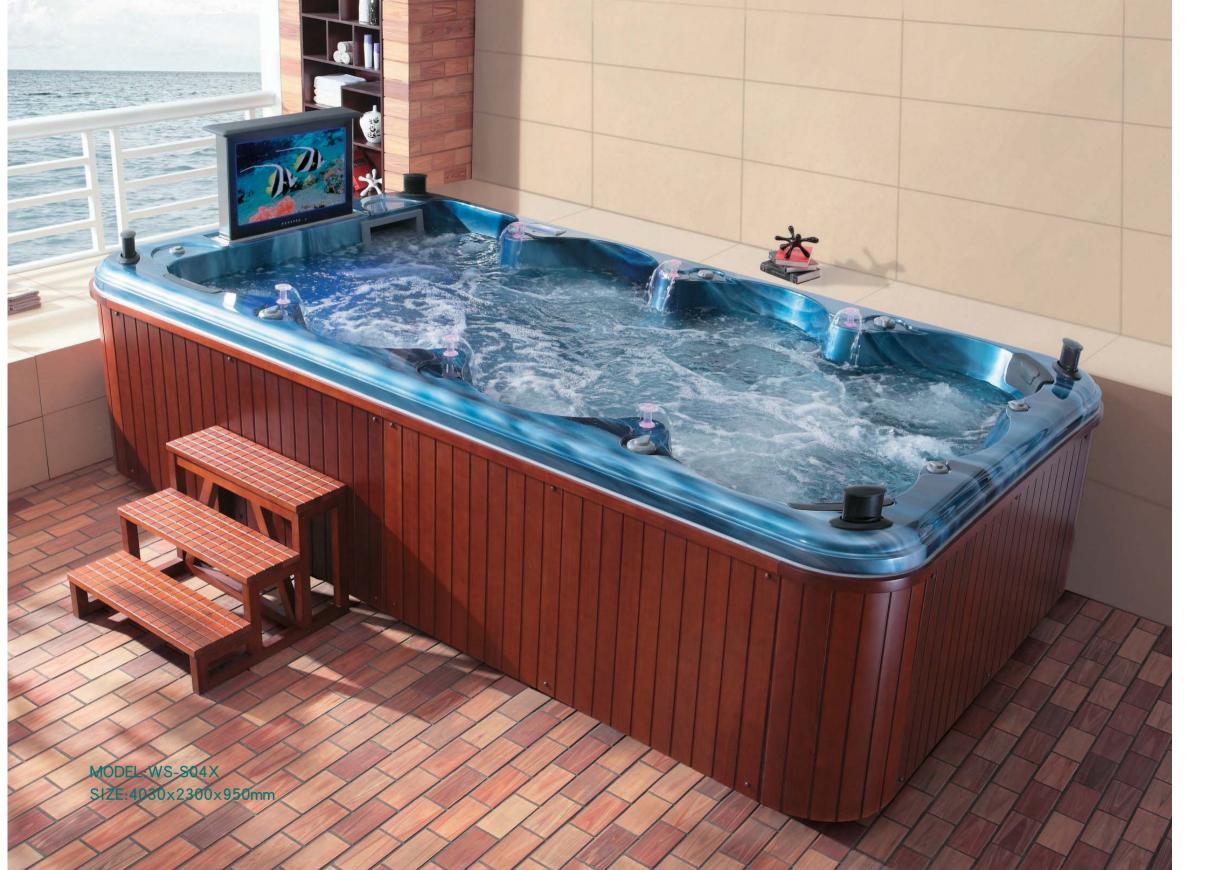

### MODEL:WS-S04X SIZE:4030x2300x950mm

| Spa color                   | Standard: white Option: summer sapphire/mystic emerald /silver white marble/gypsum/ |
|-----------------------------|-------------------------------------------------------------------------------------|
|                             | withe pearlescent /oceanwave                                                        |
| Wooden panel                | Standard: red Option: Natural wood/black/ Wood kind: white pine/ash                 |
| Ps panel                    | Option:gray/coffee/brown-red                                                        |
| Control system              | 1pc                                                                                 |
| Water pump                  | 1.5kW 3pcs                                                                          |
| Fiter pump                  | 0.37 kW 1pc                                                                         |
| Heater                      | 3kW 1pc                                                                             |
| Air pump                    | 0.7 kW 1pc/0.4 kW 1pc                                                               |
| Coloful light               | Colourful light:1pc                                                                 |
| Pop-up speaker              | 4pcs                                                                                |
| Filter                      | 1pc                                                                                 |
| Jet                         | 5" multi big LED Jet:1pc                                                            |
|                             | 5" rotating Jet:3pcs                                                                |
|                             | 3" rotating Jet: 15pcs                                                              |
|                             | 2" rotating Jet:26pcs                                                               |
|                             | Small Jet: 20pcs                                                                    |
|                             | Air bubble LED Jet:12pcs                                                            |
|                             | Air bubble Jet:8pcs                                                                 |
| Diverter                    | 3pcs                                                                                |
| Pop-up waterfall with light | 6pcs                                                                                |
| Pop-up waterfall switch     | 1pc                                                                                 |
| Pillow                      | 3pcs                                                                                |
| Seating capacity            | 8Person                                                                             |
| Cubage(m³)                  | 2.5㎡                                                                                |
| Pop-up TV 32" (Extra)       | 1pc                                                                                 |
| DVD                         | 1pc                                                                                 |
| Ozone                       | 1pc                                                                                 |
| Total power                 | 8.97kW                                                                              |