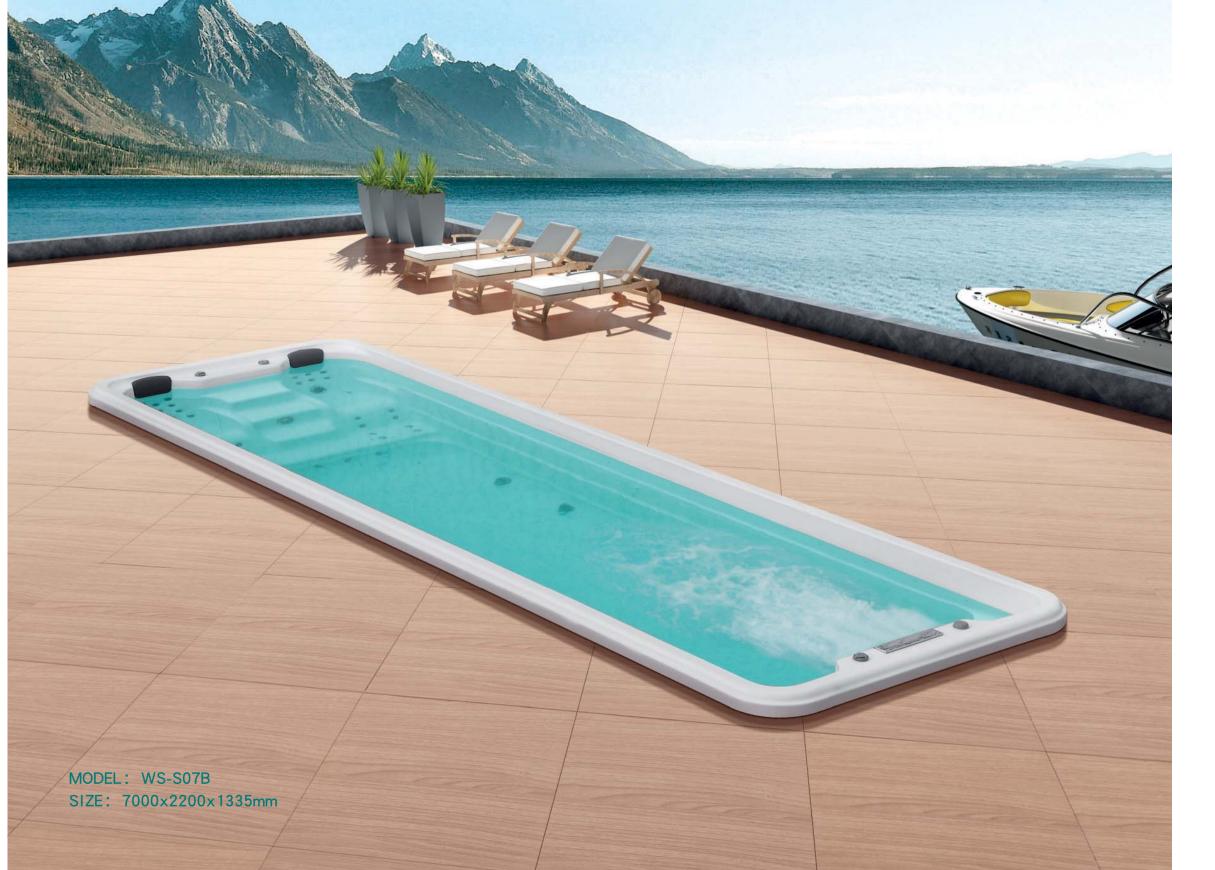

MODEL: WS-S07B

SIZE: 7000x2200x1335mm

| Spa color Standard: White | Option: With pearlescent/ gypsum /summer sapphire/ mystic emerald/ silver white marble |
|---------------------------|----------------------------------------------------------------------------------------|
| PS panel                  | Option:gray/Brown-red/coffee                                                           |
| Computer control system   | 1pc                                                                                    |
| Water pump                | 2.2KWx3                                                                                |
| Filter pump               | 0.75kWx1                                                                               |
| Heater                    | 3KWx2                                                                                  |
| Colourful light           | little LED:26pcs                                                                       |
| Bottom light              | 3pcs                                                                                   |
| Filter                    | 2pcs                                                                                   |
| Jets                      | 5" stainless rotating jet:2pcs                                                         |
|                           | 5" power stainless jet:8pcs                                                            |
|                           | 2" stainless rotating jet:26pcs                                                        |
|                           | Small jet:12 pcs                                                                       |
| Waterfall                 | 1pc                                                                                    |
| Air adjustor              | 3pcs                                                                                   |
| Ozone                     | 1pc                                                                                    |
| Cubage(M <sup>3</sup> )   | 11M <sup>3</sup>                                                                       |
| Total power               | 13.35ĸW                                                                                |