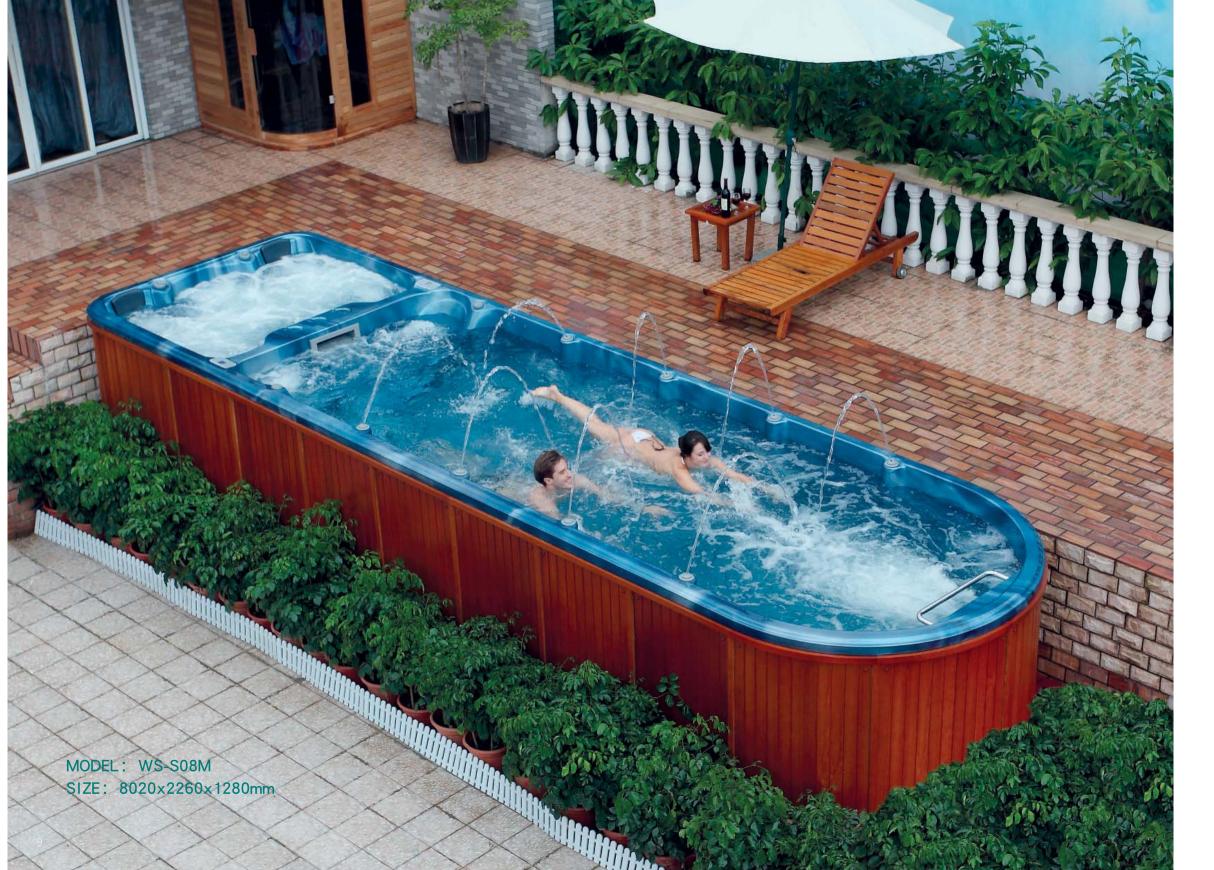

MODEL: WS-S08M

SIZE: 8020x2260x1280mm

|                          | Gemeral                                  | Swimming pool                                   | Hot tub              |
|--------------------------|------------------------------------------|-------------------------------------------------|----------------------|
| Spa color                | Standard: white Option: mystic emerald / | silver white marble/gypsum /withe pearlescent / | oceanwave            |
| Wooden panel             | Standard: red Option: Natural wood/blac  | k/ Wood kind: white pine/ash                    |                      |
| PS panel                 | Option:Gray/Coffee/Brown-red             |                                                 |                      |
| Control system           | 2pcs                                     | 1pc                                             | 1pc                  |
| Water pump               | 1.5kW 3pcs                               | 1.5kW 1pc                                       | 1.5kW 2pcs           |
|                          | 2.2kW 2pcs                               | 2.2kW 2pcs                                      |                      |
| Fiter pump               | 750W 2pcs                                | 0.75 kW 1pc                                     | 0.75 kW 1pc          |
| Heater                   | 3kW 2pcs                                 | 3kW 1pc                                         | 3kW 1pc              |
| Air pump                 | 0.7 kW 1pc                               |                                                 | 0.7 kW 1pc           |
| Speaker                  | 2 pcs                                    |                                                 | 2pcs                 |
| Colorful light           | Little LED:26pcs+colourful light:4pcs    | Little LED:26pcs+colourful light:3pcs           | colourful light:1pc  |
| Diverter                 | 2pcs                                     |                                                 | 2pcs                 |
| Filter                   | 2pcs                                     | 1pc                                             | 1pc                  |
| Jet                      | 5" mulit Jet:6pcs                        | 5" mulit Jet:6pcs                               | 5" rotating Jet:4pc  |
|                          | 5" rotating Jet:6pcs                     | 5" rotating Jet:2pc                             | Small Jet:34pcs      |
|                          | 3" rotating Jet:6pcs                     | 3" rotating Jet:6pcs                            | Air bubble Jet:20pcs |
|                          | 3" single hole Jet:12pcs                 | 3" single hole Jet:12pcs                        |                      |
|                          | Small Jet:40pcs                          | Small Jet:6pcs                                  |                      |
|                          | Air bubble Jet:20pcs                     | ·                                               |                      |
| Water column             | 8pcs                                     | 8pcs                                            |                      |
| Water column switch      | 2pcs                                     | 2pcs                                            |                      |
| Pillow                   | 7pcs                                     | 2pcs                                            | 5pcs                 |
| Cubage (m <sup>3</sup> ) | 12m <sup>3</sup>                         |                                                 |                      |
| FM/CD                    | 1pc                                      | 1pc                                             | 1pc                  |
| Ozone                    | 2pcs                                     | 1pc                                             | 1pc                  |
| Total power              | 17.1kW                                   | ·                                               | •                    |