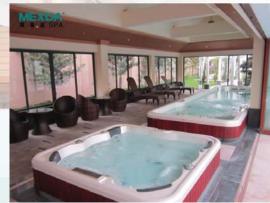

|
| Cubage(m3)     | 10m3                                                                                                                       |
| FM/CD          | 1pc                                                                                                                        |
| Total power    | 14.05KW                                                                                                                    |









#### Accessories



























Control system

Top Mount Fiberglass Sand Filter

32' LCD

Import heat in USA























5'rotating Jet

3'rotating Jet

DVD播放机 DVD

#### NEW PS panel







#### MEXDA SWIMMING POOL PROJECTS