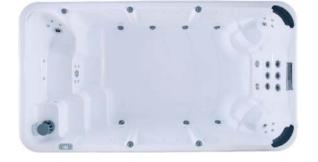

MODEL: WS-S04

SIZE: 4160x2240x1110mm

| Spa color           | Standard:white Extra: summer sapphire/mystic emerald /silver white marble/gypsum/ withe pearlescent /oceanwave |
|---------------------|----------------------------------------------------------------------------------------------------------------|
| Wooden panel        | Standard: red Option: Natural wood/black/ Wood kind: white pine/ash                                            |
| PS panel            | Option:gray/coffee/brown-red                                                                                   |
| Control system      | 1 pc                                                                                                           |
| Water pump          | 1.5kW 3pcs                                                                                                     |
| Filter pump         | 750W 1pc                                                                                                       |
| Heater              | 3kW                                                                                                            |
| Colorful light      | little LED: 18pcs colourful light:3pcs                                                                         |
| Speaker             | 2pcs                                                                                                           |
| Fliter              | 1pc                                                                                                            |
| Jet                 | 5" multi Jet:6pcs 5" rotating Jet:1pc 3" rotating Jet:2pcs small Jet:17pcs                                     |
| Water column        | 4pcs                                                                                                           |
| Water column switch | 1pc                                                                                                            |
| Waterfall           | 1pc                                                                                                            |
| Pillow              | 2pcs                                                                                                           |
| People              | 3pcs                                                                                                           |
| Cubage (m³)         | 6m <sup>3</sup>                                                                                                |
| FM/CD               | 1pc                                                                                                            |
| Ozone               | 1pc                                                                                                            |
| Total power         | 8.3kW                                                                                                          |