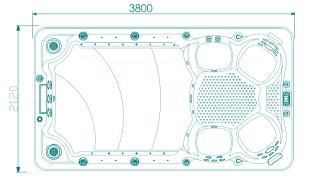

### MODEL:WS-S38 SIZE:3800x2120x1110mm

| Spa color      | Standard: white Option: summer sapphire/mystic emerald /silver white marble/gypsum/withe pearlescent /oceanwave            |
|----------------|----------------------------------------------------------------------------------------------------------------------------|
| Wooden panel   | Standard: red Option: Natural wood/black/ Wood kind: white pine/ash                                                        |
| PS panel       | Option:gray/coffee/brown-red                                                                                               |
| Control system | 1pc                                                                                                                        |
| Water pump     | 2.2KW×3                                                                                                                    |
| Fiter pump     | 0.75 KW                                                                                                                    |
| Heater         | 3KW×2                                                                                                                      |
| Air pump       | 0.7KW                                                                                                                      |
| Colorful light | Little LED: 12 pcs+colourful light: 4pcs                                                                                   |
| Diverter       | 2pcs                                                                                                                       |
| Filter         | 2pc                                                                                                                        |
| Jet            | 5" rotating Jet:2pcs 5" mulit Jet:6pcs 3" rotating Jet:7pcs 2" rotating Jet:16pcs 3/4" Small Jet:4pcs Air bubble Jet:16pcs |
| Water column   | 6pcs                                                                                                                       |
| Waterfall      | 1pc                                                                                                                        |
| Pillow         | 2pcs                                                                                                                       |
| Ozone          | 1pc                                                                                                                        |
| Cubage(m3)     | 10m3                                                                                                                       |
| FM/CD          | 1pc                                                                                                                        |
| Total power    | 14.05KW                                                                                                                    |