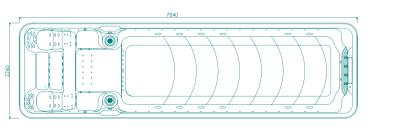

SIZE: 7840×2240×1460mm

| Spa color           | Standard: white Option: mystic emerald /silver white marble/gypsum /withe pearlescent /oceanwave |
|---------------------|--------------------------------------------------------------------------------------------------|
| Wood pane           | Standard: red Option: natural wood/black/ Wood kind: white pine/ash                              |
| PS panel            | Option:gray/coffee/brown-red                                                                     |
| Control system      | 2pcs                                                                                             |
| Water pump          | $2.2 \text{ kW} \times 2$ $1.5 \text{ kW} \times 2$ $0.37 \text{ kW} \times 2$                   |
| Heater              | 3KW×2                                                                                            |
| Fiter pump          | 0.7κWx1                                                                                          |
| Colourful light     | 6pcs                                                                                             |
| Little LED          | 42pcs                                                                                            |
| Ozone               | 2pcs                                                                                             |
| Air adjustor        | 3pcs                                                                                             |
| sand filter (EXTRA) | 1pc                                                                                              |
| Filter              | 2pcs                                                                                             |
| Jet                 | 5" power Jet: 8pcs                                                                               |
|                     | 5" rotating Jet: 2pcs                                                                            |
|                     | 3" rotating Jet: 4pcs                                                                            |
|                     | Small Jet: 56pcs                                                                                 |
|                     | Air bubble jet: 28pcs                                                                            |
| Waterfall           | 1pc                                                                                              |
| Pillow              | 2pcs                                                                                             |
| Cubage(m³)          | 9m <sup>3</sup>                                                                                  |
| Total power         | 11.84kW                                                                                          |