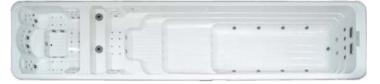

# Swim SPA Series

## MODEL:WS-S12 SIZE:11740x2200x1620mm

|                        | gemeral                                                                                                        | swimming pool                                                   | hot tub                                                                                |
|------------------------|----------------------------------------------------------------------------------------------------------------|-----------------------------------------------------------------|----------------------------------------------------------------------------------------|
| spa color              | standard: white option: summer sapphire / mystic emerald                                                       | / silver white marble / gypsum / white pearlescent / ocean wave |                                                                                        |
| wooden panel           | standard: red option: natural wood / black; wood kind: whi                                                     | ite pine / ash                                                  |                                                                                        |
| PS panel               | option: gray / coffee / brown-red                                                                              |                                                                 |                                                                                        |
| Control system         | 2pcs                                                                                                           | 1pc                                                             | 1pc                                                                                    |
| water pump             | 2.2kw 4pcs 1.5kw 1pc                                                                                           | 2.2kw 3pcs                                                      | 2.2kw 1pc 1.5kw 1pc                                                                    |
| fitter pump            | 0.75kw 2pcs 0.37kw 1pc                                                                                         | 0.75kw 1pc 0.37kw 1pc                                           | 0.75kw 1pc                                                                             |
| Heater                 | 3kw 3pcs                                                                                                       | 3kw 2pcs                                                        | 3kw 1pc                                                                                |
| air pump               | 0.7kw 1pc                                                                                                      |                                                                 | 0.7kw 1pc                                                                              |
| Speaker                | 2pcs                                                                                                           |                                                                 | 2pcs                                                                                   |
| colorful light         | little LED: 50pcs+colorful light: 7pcs                                                                         | little LED: 50pcs+colorful light: 6pcs                          | colorful light: 1pc                                                                    |
| Jet                    | 5" mulit jet: 8pcs / 5"rotating jet: 5pcs / 2"rotating<br>jet:22pcs / small jet: 54pcs / air bubble jet: 20pcs | 5' mulit jet: 8pcs/5'rotating jet: 2pcs/ small jet: 16pcs       | 5"rotating jet: 3pcs/2"rotating jet: 22 pcs/ small jet:38pcs/air<br>bubble jet: :20pcs |
| Waterfall              | 1pc                                                                                                            | 1pc                                                             |                                                                                        |
| seating capacity       | 9 persons                                                                                                      | 4 persons                                                       | 5 persons                                                                              |
| cubage (m³)<br>容水量(m³) | 18m <sup>3</sup>                                                                                               |                                                                 |                                                                                        |
| Ozone                  | 2pcs                                                                                                           | 1pc                                                             | 1pc                                                                                    |
| Total power            | 22kw                                                                                                           |                                                                 |                                                                                        |