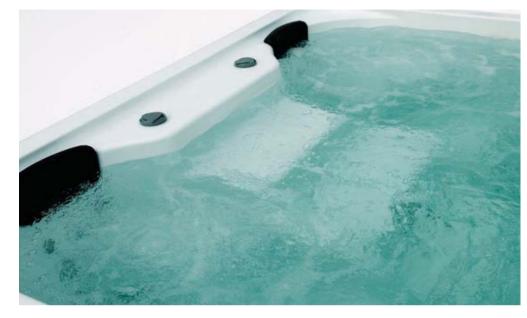

MODEL: WS-S07B

SIZE: 7000x2200x1335mm

| Spa color Standard: White | Option: With pearlescent/ gypsum /summer sapphire/ mystic emerald/ silver white marble |
|---------------------------|----------------------------------------------------------------------------------------|
| PS panel                  | Option:gray/Brown-red/coffee                                                           |
| Computer control system   | 1pc                                                                                    |
| Water pump                | 2.2KWx3                                                                                |
| Filter pump               | 0.75kWx1                                                                               |
| Heater                    | 3KWx2                                                                                  |
| Colourful light           | little LED:26pcs                                                                       |
| Bottom light              | 3pcs                                                                                   |
| Filter                    | 2pcs                                                                                   |
| Jets                      | 5" stainless rotating jet:2pcs                                                         |
|                           | 5" power stainless jet:8pcs                                                            |
|                           | 2" stainless rotating jet:26pcs                                                        |
|                           | Small jet:12 pcs                                                                       |
| Waterfall                 | 1pc                                                                                    |
| Air adjustor              | 3pcs                                                                                   |
| Ozone                     | 1pc                                                                                    |
| Cubage(M <sup>3</sup> )   | 11M <sup>3</sup>                                                                       |
| Total power               | 13.35ĸW                                                                                |