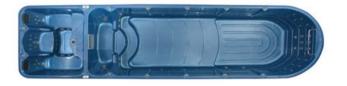

MODEL: WS-S08M

SIZE: 8020x2260x1280mm

|                          | Gemeral                                  | Swimming pool                                   | Hot tub              |
|--------------------------|------------------------------------------|-------------------------------------------------|----------------------|
| Spa color                | Standard: white Option: mystic emerald / | silver white marble/gypsum /withe pearlescent / | oceanwave            |
| Wooden panel             | Standard: red Option: Natural wood/blac  | k/ Wood kind: white pine/ash                    |                      |
| PS panel                 | Option:Gray/Coffee/Brown-red             |                                                 |                      |
| Control system           | 2pcs                                     | 1pc                                             | 1pc                  |
| Water pump               | 1.5kW 3pcs                               | 1.5kW 1pc                                       | 1.5kW 2pcs           |
|                          | 2.2kW 2pcs                               | 2.2kW 2pcs                                      |                      |
| Fiter pump               | 750W 2pcs                                | 0.75 kW 1pc                                     | 0.75 kW 1pc          |
| Heater                   | 3kW 2pcs                                 | 3kW 1pc                                         | 3kW 1pc              |
| Air pump                 | 0.7 kW 1pc                               |                                                 | 0.7 kW 1pc           |
| Speaker                  | 2 pcs                                    |                                                 | 2pcs                 |
| Colorful light           | Little LED:26pcs+colourful light:4pcs    | Little LED:26pcs+colourful light:3pcs           | colourful light:1pc  |
| Diverter                 | 2pcs                                     |                                                 | 2pcs                 |
| Filter                   | 2pcs                                     | 1pc                                             | 1pc                  |
| Jet                      | 5" mulit Jet:6pcs                        | 5" mulit Jet:6pcs                               | 5" rotating Jet:4pc  |
|                          | 5" rotating Jet:6pcs                     | 5" rotating Jet:2pc                             | Small Jet:34pcs      |
|                          | 3" rotating Jet:6pcs                     | 3" rotating Jet:6pcs                            | Air bubble Jet:20pcs |
|                          | 3" single hole Jet:12pcs                 | 3" single hole Jet:12pcs                        |                      |
|                          | Small Jet:40pcs                          | Small Jet:6pcs                                  |                      |
|                          | Air bubble Jet:20pcs                     | ·                                               |                      |
| Water column             | 8pcs                                     | 8pcs                                            |                      |
| Water column switch      | 2pcs                                     | 2pcs                                            |                      |
| Pillow                   | 7pcs                                     | 2pcs                                            | 5pcs                 |
| Cubage (m <sup>3</sup> ) | 12m <sup>3</sup>                         |                                                 |                      |
| FM/CD                    | 1pc                                      | 1pc                                             | 1pc                  |
| Ozone                    | 2pcs                                     | 1pc                                             | 1pc                  |
| Total power              | 17.1kW                                   | ·                                               | •                    |