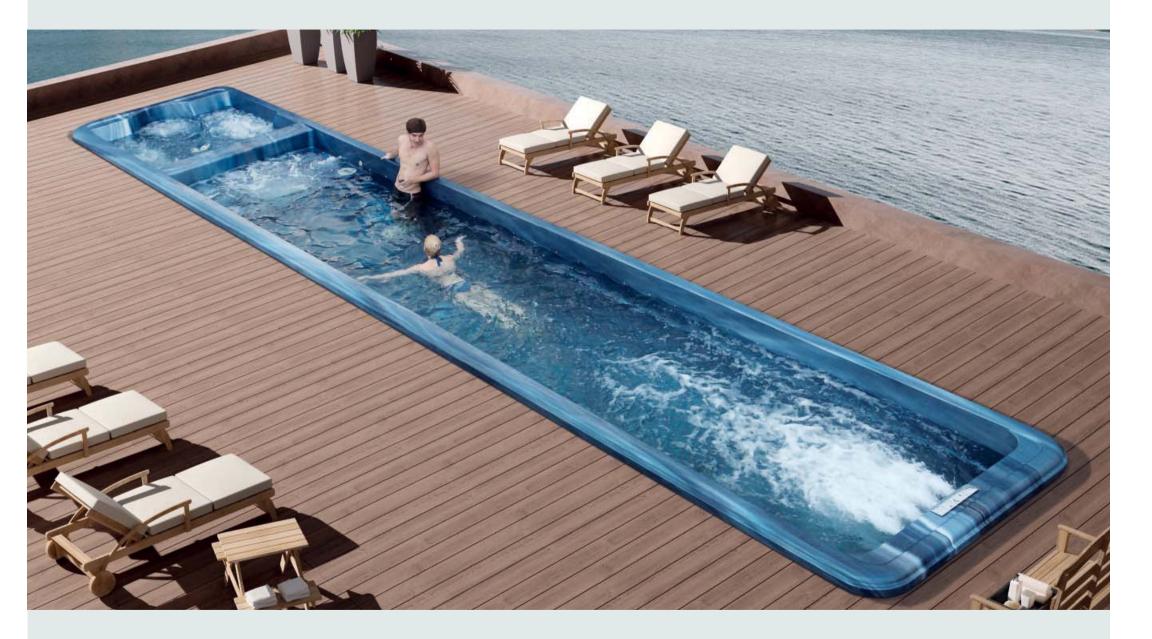

## MODEL:WS-S12 SIZE:11740x2200x1620mm

|                        | gemeral                                                                                                        | swimming pool                                                   | hot tub                                                                                |
|------------------------|----------------------------------------------------------------------------------------------------------------|-----------------------------------------------------------------|----------------------------------------------------------------------------------------|
| spa color              | standard: white option: summer sapphire / mystic emerald                                                       | / silver white marble / gypsum / white pearlescent / ocean wave |                                                                                        |
| wooden panel           | standard: red option: natural wood / black; wood kind: whi                                                     | ite pine / ash                                                  |                                                                                        |
| PS panel               | option: gray / coffee / brown-red                                                                              |                                                                 |                                                                                        |
| Control system         | 2pcs                                                                                                           | 1pc                                                             | 1pc                                                                                    |
| water pump             | 2.2kw 4pcs 1.5kw 1pc                                                                                           | 2.2kw 3pcs                                                      | 2.2kw 1pc 1.5kw 1pc                                                                    |
| fitter pump            | 0.75kw 2pcs 0.37kw 1pc                                                                                         | 0.75kw 1pc 0.37kw 1pc                                           | 0.75kw 1pc                                                                             |
| Heater                 | 3kw 3pcs                                                                                                       | 3kw 2pcs                                                        | 3kw 1pc                                                                                |
| air pump               | 0.7kw 1pc                                                                                                      |                                                                 | 0.7kw 1pc                                                                              |
| Speaker                | 2pcs                                                                                                           |                                                                 | 2pcs                                                                                   |
| colorful light         | little LED: 50pcs+colorful light: 7pcs                                                                         | little LED: 50pcs+colorful light: 6pcs                          | colorful light: 1pc                                                                    |
| Jet                    | 5" mulit jet: 8pcs / 5"rotating jet: 5pcs / 2"rotating<br>jet:22pcs / small jet: 54pcs / air bubble jet: 20pcs | 5' mulit jet: 8pcs/5'rotating jet: 2pcs/ small jet: 16pcs       | 5"rotating jet: 3pcs/2"rotating jet: 22 pcs/ small jet:38pcs/air<br>bubble jet: :20pcs |
| Waterfall              | 1pc                                                                                                            | 1pc                                                             |                                                                                        |
| seating capacity       | 9 persons                                                                                                      | 4 persons                                                       | 5 persons                                                                              |
| cubage (m³)<br>容水量(m³) | 18m <sup>3</sup>                                                                                               |                                                                 |                                                                                        |
| Ozone                  | 2pcs                                                                                                           | 1pc                                                             | 1pc                                                                                    |
| Total power            | 22kw                                                                                                           |                                                                 |                                                                                        |