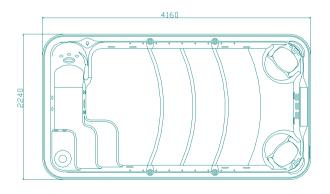

MODEL: WS-S04

SIZE: 4160x2240x1110mm

| Spa color           | Standard:white Extra: summer sapphire/mystic emerald /silver white marble/gypsum/ withe pearlescent /oceanwave |
|---------------------|----------------------------------------------------------------------------------------------------------------|
| Wooden panel        | Standard: red Option: Natural wood/black/ Wood kind: white pine/ash                                            |
| PS panel            | Option:gray/coffee/brown-red                                                                                   |
| Control system      | 1 pc                                                                                                           |
| Water pump          | 1.5kW 3pcs                                                                                                     |
| Filter pump         | 750W 1pc                                                                                                       |
| Heater              | 3kW                                                                                                            |
| Colorful light      | little LED: 18pcs colourful light:3pcs                                                                         |
| Speaker             | 2pcs                                                                                                           |
| Fliter              | 1pc                                                                                                            |
| Jet                 | 5" multi Jet:6pcs 5" rotating Jet:1pc 3" rotating Jet:2pcs small Jet:17pcs                                     |
| Water column        | 4pcs                                                                                                           |
| Water column switch | 1pc                                                                                                            |
| Waterfall           | 1pc                                                                                                            |
| Pillow              | 2pcs                                                                                                           |
| People              | 3pcs                                                                                                           |
| Cubage (m³)         | 6m <sup>3</sup>                                                                                                |
| FM/CD               | 1pc                                                                                                            |
| Ozone               | 1pc                                                                                                            |
| Total power         | 8.3kW                                                                                                          |