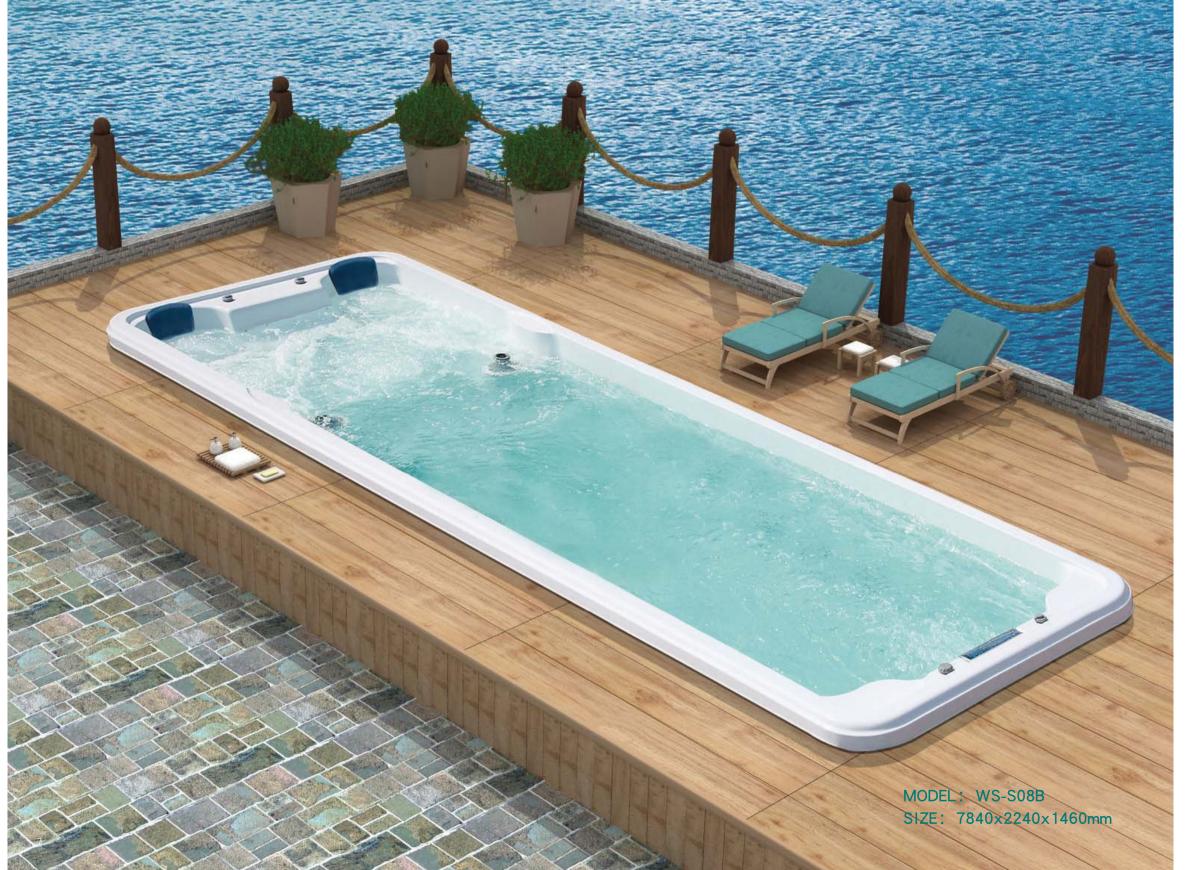

SIZE: 7840×2240×1460mm

| Spa color           | Standard: white Option: mystic emerald /silver white marble/gypsum /withe pearlescent /oceanwave |
|---------------------|--------------------------------------------------------------------------------------------------|
| Wood pane           | Standard: red Option: natural wood/black/ Wood kind: white pine/ash                              |
| PS panel            | Option:gray/coffee/brown-red                                                                     |
| Control system      | 2pcs                                                                                             |
| Water pump          | $2.2 \text{ kW} \times 2$ $1.5 \text{ kW} \times 2$ $0.37 \text{ kW} \times 2$                   |
| Heater              | 3KW×2                                                                                            |
| Fiter pump          | 0.7κWx1                                                                                          |
| Colourful light     | 6pcs                                                                                             |
| Little LED          | 42pcs                                                                                            |
| Ozone               | 2pcs                                                                                             |
| Air adjustor        | 3pcs                                                                                             |
| sand filter (EXTRA) | 1pc                                                                                              |
| Filter              | 2pcs                                                                                             |
| Jet                 | 5" power Jet: 8pcs                                                                               |
|                     | 5" rotating Jet: 2pcs                                                                            |
|                     | 3" rotating Jet: 4pcs                                                                            |
|                     | Small Jet: 56pcs                                                                                 |
|                     | Air bubble jet: 28pcs                                                                            |
| Waterfall           | 1pc                                                                                              |
| Pillow              | 2pcs                                                                                             |
| Cubage(m³)          | 9m <sup>3</sup>                                                                                  |
| Total power         | 11.84kW                                                                                          |