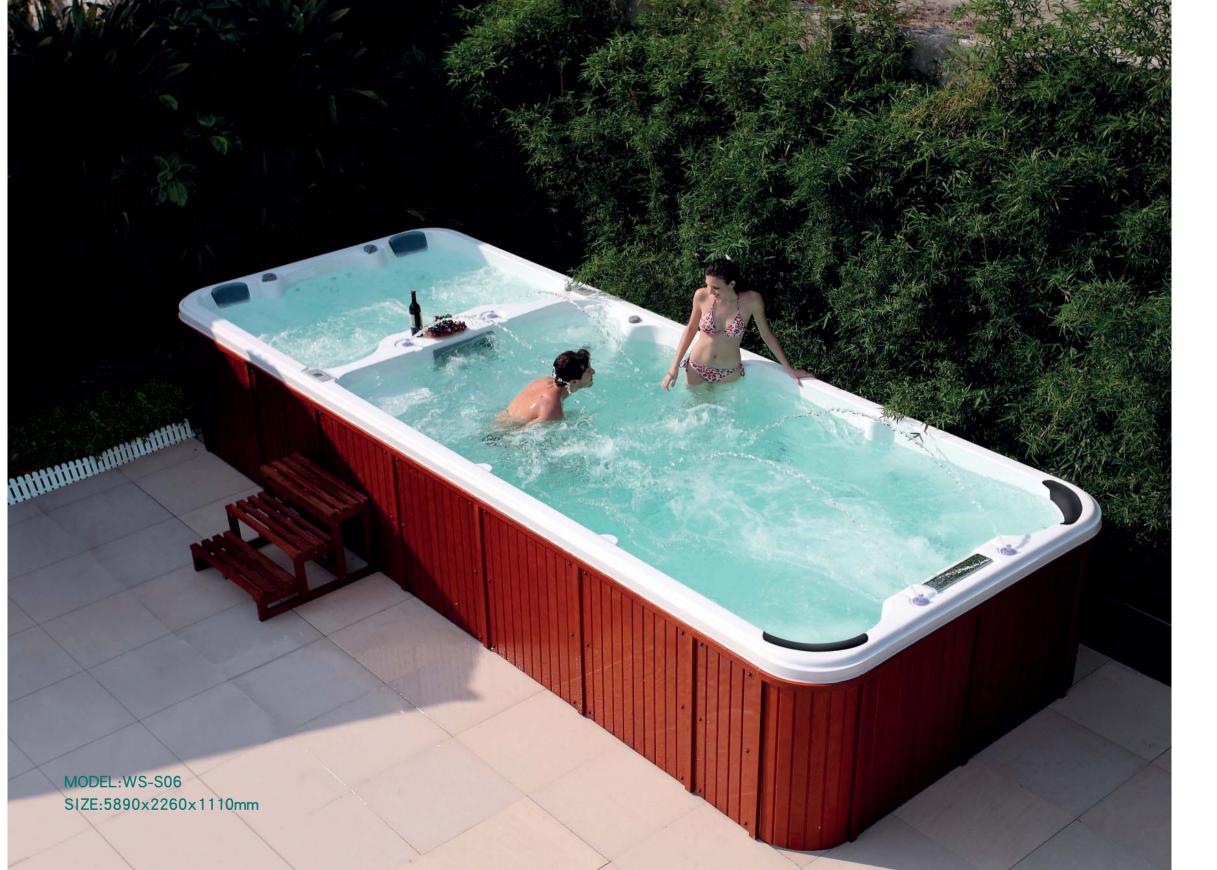

#### MODEL:WS-S06 SIZE:5890x2260x1110mm

|                  | Gemeral                                | Swimming pool                              | Hot tub                        |
|------------------|----------------------------------------|--------------------------------------------|--------------------------------|
| Spa color        | Standard: white Option:summer sapphire | e/mystic emerald /silver white marble/gyps | um/withe pearlescent /oceanway |
| Wooden panel     | Standard: red Option: Natural wood     | /black/ Wood kind: white pine/ash          |                                |
| PS panel         | Option:gray/coffee/brown-red           |                                            |                                |
| Control system   | 2pcs                                   | 1pc                                        | 1pc                            |
| Water pump       | 2.2kW 1pc                              | 2.2kW1pc                                   | 1.5kW 1pc                      |
|                  | 1.5kW 2pcs                             | 1.5kW 1pc                                  | 0.9KW 1pc                      |
|                  | 900W 1pc                               |                                            |                                |
| Fiter pump       | 750W 2pcs                              | 0.75KW 1pc                                 | 0.75KW 1pc                     |
| Heater           | 3kW 2pcs                               | 3kW 1pc                                    | 3kW 1pc                        |
| Air pump         | 700W 1pc                               |                                            | 0.7KW 1pc                      |
| Speaker          | 4pcs                                   | 2pcs                                       | 2pcs                           |
| Colorful light   | Little LED:18pcs; colourful light:5pcs | Little LED:18pcs_colourful light:3pcs      | colourful light:2pcs           |
| Diverter         | 2pcs                                   | •                                          | 2pcs                           |
| Filter           | 2pcs                                   | 1pc                                        | 1pc                            |
| Jet              | 5" mulit Jet:6pcs                      | 5" mulit Jet:6pcs                          | 5" rotating Jet:4pc            |
|                  | 5" rotating Jet:5pcs                   | 5" rotating Jet:1pc                        | 3" rotating Jet: 1pc           |
|                  | 3" rotating Jet:4pcs                   | 3" rotating Jet:3pcs                       | Small Jet:31pcs                |
|                  | 3" Jet:4pcs                            | 3" Jet:4pcs                                | Air bubble Jet:20pcs           |
|                  | Small Jet:40pcs                        | Small Jet:9pcs                             |                                |
|                  | Air bubble Jet:20pcs                   |                                            |                                |
| Water column     | 4pcs                                   | 4pcs                                       |                                |
| column switch    | 1pc                                    | 1pc                                        |                                |
| Waterfall        | 1pc                                    | 1pc                                        |                                |
| Pillow           | 4pcs                                   | 2pcs                                       | 2pcs                           |
| Seating Capacity | 7Person                                | 3Person                                    | 4Person                        |
| Cubage (m³)      | 7m <sup>3</sup>                        |                                            |                                |
| FM/CD            | 2pcs                                   | 1pc                                        | 1pc                            |
| Ozone            | 2pcs                                   | 1pc                                        | 1pc                            |
| Total power      | 13.55kw                                |                                            |                                |