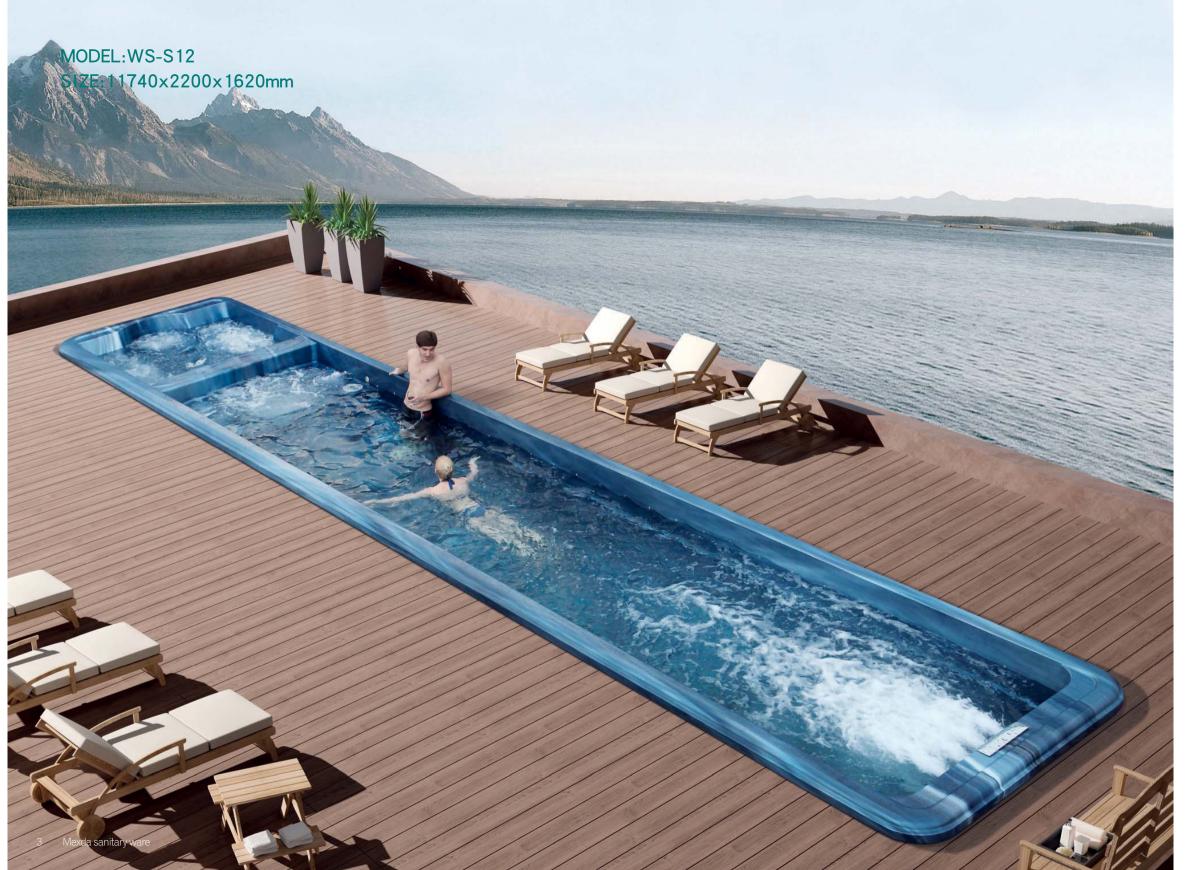

## MODEL:WS-S12 SIZE:11740x2200x1620mm

|                        | gemeral                                                                                                        | swimming pool                                                   | hot tub                                                                                |
|------------------------|----------------------------------------------------------------------------------------------------------------|-----------------------------------------------------------------|----------------------------------------------------------------------------------------|
| spa color              | standard: white option: summer sapphire / mystic emerald                                                       | / silver white marble / gypsum / white pearlescent / ocean wave |                                                                                        |
| wooden panel           | standard: red option: natural wood / black; wood kind: whi                                                     | ite pine / ash                                                  |                                                                                        |
| PS panel               | option: gray / coffee / brown-red                                                                              |                                                                 |                                                                                        |
| Control system         | 2pcs                                                                                                           | 1pc                                                             | 1pc                                                                                    |
| water pump             | 2.2kw 4pcs 1.5kw 1pc                                                                                           | 2.2kw 3pcs                                                      | 2.2kw 1pc 1.5kw 1pc                                                                    |
| fitter pump            | 0.75kw 2pcs 0.37kw 1pc                                                                                         | 0.75kw 1pc 0.37kw 1pc                                           | 0.75kw 1pc                                                                             |
| Heater                 | 3kw 3pcs                                                                                                       | 3kw 2pcs                                                        | 3kw 1pc                                                                                |
| air pump               | 0.7kw 1pc                                                                                                      |                                                                 | 0.7kw 1pc                                                                              |
| Speaker                | 2pcs                                                                                                           |                                                                 | 2pcs                                                                                   |
| colorful light         | little LED: 50pcs+colorful light: 7pcs                                                                         | little LED: 50pcs+colorful light: 6pcs                          | colorful light: 1pc                                                                    |
| Jet                    | 5" mulit jet: 8pcs / 5"rotating jet: 5pcs / 2"rotating<br>jet:22pcs / small jet: 54pcs / air bubble jet: 20pcs | 5' mulit jet: 8pcs/5'rotating jet: 2pcs/ small jet: 16pcs       | 5"rotating jet: 3pcs/2"rotating jet: 22 pcs/ small jet:38pcs/air<br>bubble jet: :20pcs |
| Waterfall              | 1pc                                                                                                            | 1pc                                                             |                                                                                        |
| seating capacity       | 9 persons                                                                                                      | 4 persons                                                       | 5 persons                                                                              |
| cubage (m³)<br>容水量(m³) | 18m <sup>3</sup>                                                                                               |                                                                 |                                                                                        |
| Ozone                  | 2pcs                                                                                                           | 1pc                                                             | 1pc                                                                                    |
| Total power            | 22kw                                                                                                           |                                                                 |                                                                                        |