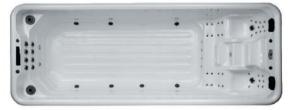

## MODEL:WS-S12 SIZE:11740x2200x1620mm

|                        | gemeral                                                                                                        | swimming pool                                                   | hot tub                                                                                |
|------------------------|----------------------------------------------------------------------------------------------------------------|-----------------------------------------------------------------|----------------------------------------------------------------------------------------|
| spa color              | standard: white option: summer sapphire / mystic emerald                                                       | / silver white marble / gypsum / white pearlescent / ocean wave |                                                                                        |
| wooden panel           | standard: red option: natural wood / black; wood kind: whi                                                     | ite pine / ash                                                  |                                                                                        |
| PS panel               | option: gray / coffee / brown-red                                                                              |                                                                 |                                                                                        |
| Control system         | 2pcs                                                                                                           | 1pc                                                             | 1pc                                                                                    |
| water pump             | 2.2kw 4pcs 1.5kw 1pc                                                                                           | 2.2kw 3pcs                                                      | 2.2kw 1pc 1.5kw 1pc                                                                    |
| fitter pump            | 0.75kw 2pcs 0.37kw 1pc                                                                                         | 0.75kw 1pc 0.37kw 1pc                                           | 0.75kw 1pc                                                                             |
| Heater                 | 3kw 3pcs                                                                                                       | 3kw 2pcs                                                        | 3kw 1pc                                                                                |
| air pump               | 0.7kw 1pc                                                                                                      |                                                                 | 0.7kw 1pc                                                                              |
| Speaker                | 2pcs                                                                                                           |                                                                 | 2pcs                                                                                   |
| colorful light         | little LED: 50pcs+colorful light: 7pcs                                                                         | little LED: 50pcs+colorful light: 6pcs                          | colorful light: 1pc                                                                    |
| Jet                    | 5" mulit jet: 8pcs / 5"rotating jet: 5pcs / 2"rotating<br>jet:22pcs / small jet: 54pcs / air bubble jet: 20pcs | 5' mulit jet: 8pcs/5'rotating jet: 2pcs/ small jet: 16pcs       | 5"rotating jet: 3pcs/2"rotating jet: 22 pcs/ small jet:38pcs/air<br>bubble jet: :20pcs |
| Waterfall              | 1pc                                                                                                            | 1pc                                                             |                                                                                        |
| seating capacity       | 9 persons                                                                                                      | 4 persons                                                       | 5 persons                                                                              |
| cubage (m³)<br>容水量(m³) | 18m <sup>3</sup>                                                                                               |                                                                 |                                                                                        |
| Ozone                  | 2pcs                                                                                                           | 1pc                                                             | 1pc                                                                                    |
| Total power            | 22kw                                                                                                           |                                                                 |                                                                                        |