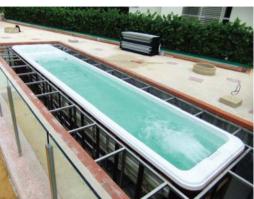

|
| Cubage(m3)     | 10m3                                                                                                                       |
| FM/CD          | 1pc                                                                                                                        |
| Total power    | 14.05KW                                                                                                                    |









#### Accessories



























Control system

Top Mount Fiberglass Sand Filter

32' LCD

Import heat in USA























5'rotating Jet

3'rotating Jet

DVD播放机 DVD

#### NEW PS panel







#### MEXDA SWIMMING POOL PROJECTS