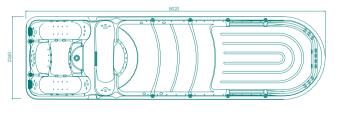

MODEL: WS-S08M

SIZE: 8020x2260x1280mm

|                          | Gemeral                                  | Swimming pool                                   | Hot tub              |
|--------------------------|------------------------------------------|-------------------------------------------------|----------------------|
| Spa color                | Standard: white Option: mystic emerald / | silver white marble/gypsum /withe pearlescent / | oceanwave            |
| Wooden panel             | Standard: red Option: Natural wood/blac  | k/ Wood kind: white pine/ash                    |                      |
| PS panel                 | Option:Gray/Coffee/Brown-red             |                                                 |                      |
| Control system           | 2pcs                                     | 1pc                                             | 1pc                  |
| Water pump               | 1.5kW 3pcs                               | 1.5kW 1pc                                       | 1.5kW 2pcs           |
|                          | 2.2kW 2pcs                               | 2.2kW 2pcs                                      |                      |
| Fiter pump               | 750W 2pcs                                | 0.75 kW 1pc                                     | 0.75 kW 1pc          |
| Heater                   | 3kW 2pcs                                 | 3kW 1pc                                         | 3kW 1pc              |
| Air pump                 | 0.7 kW 1pc                               |                                                 | 0.7 kW 1pc           |
| Speaker                  | 2 pcs                                    |                                                 | 2pcs                 |
| Colorful light           | Little LED:26pcs+colourful light:4pcs    | Little LED:26pcs+colourful light:3pcs           | colourful light:1pc  |
| Diverter                 | 2pcs                                     |                                                 | 2pcs                 |
| Filter                   | 2pcs                                     | 1pc                                             | 1pc                  |
| Jet                      | 5" mulit Jet:6pcs                        | 5" mulit Jet:6pcs                               | 5" rotating Jet:4pc  |
|                          | 5" rotating Jet:6pcs                     | 5" rotating Jet:2pc                             | Small Jet:34pcs      |
|                          | 3" rotating Jet:6pcs                     | 3" rotating Jet:6pcs                            | Air bubble Jet:20pcs |
|                          | 3" single hole Jet:12pcs                 | 3" single hole Jet:12pcs                        |                      |
|                          | Small Jet:40pcs                          | Small Jet:6pcs                                  |                      |
|                          | Air bubble Jet:20pcs                     | ·                                               |                      |
| Water column             | 8pcs                                     | 8pcs                                            |                      |
| Water column switch      | 2pcs                                     | 2pcs                                            |                      |
| Pillow                   | 7pcs                                     | 2pcs                                            | 5pcs                 |
| Cubage (m <sup>3</sup> ) | 12m <sup>3</sup>                         |                                                 |                      |
| FM/CD                    | 1pc                                      | 1pc                                             | 1pc                  |
| Ozone                    | 2pcs                                     | 1pc                                             | 1pc                  |
| Total power              | 17.1kW                                   | ·                                               | •                    |