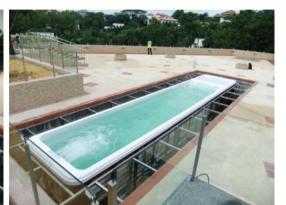

|
| Cubage(m3)     | 10m3                                                                                                                       |
| FM/CD          | 1pc                                                                                                                        |
| Total power    | 14.05KW                                                                                                                    |









#### Accessories



























Control system

Top Mount Fiberglass Sand Filter

32' LCD

Import heat in USA























5'rotating Jet

3'rotating Jet

DVD播放机 DVD

#### NEW PS panel







#### MEXDA SWIMMING POOL PROJECTS