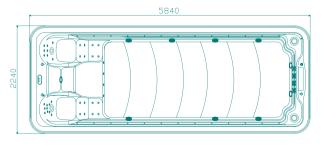

MODEL: WS-S06B

SIZE: 5840x2240x1250mm

| Spa color       | Standard: withe Option: summer sapphire/mystic emerald /silver white marble/gypsum/ withe pearlescent /oceanwave |
|-----------------|------------------------------------------------------------------------------------------------------------------|
| Wooden panel    | Standard: red Option: Natural wood/black/ Wood kind: white pine/ash                                              |
| PS panel        | Option:gray/coffee/brown-red                                                                                     |
| Control system  | 1pc                                                                                                              |
| Water pump      | 2.2 kW×3                                                                                                         |
| Fiter pump      | 0.75 kW                                                                                                          |
| Heater          | 3 kW × 2                                                                                                         |
| colourful light | Little LED:26pcs Colourful light:3pcs                                                                            |
| Filter          | 2pcs                                                                                                             |
| Jet             | 5 <sup>"</sup> power Jet:8pcs                                                                                    |
|                 | 5" rotating Jet:2pcs                                                                                             |
|                 | Small Jet:38pcs                                                                                                  |
| Waterfall       | 1pc                                                                                                              |
| Pillow          | 2pcs                                                                                                             |
| Ozone           | 1pc                                                                                                              |
| Cubage(m³)      | 10m <sup>3</sup>                                                                                                 |
| Total power     | 13.35 kW                                                                                                         |