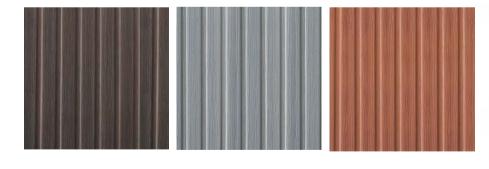

|
| Ozone          | 1pc                                                                                                                        |
| Cubage(m3)     | 10m3                                                                                                                       |
| FM/CD          | 1pc                                                                                                                        |
| Total power    | 14.05KW                                                                                                                    |









#### Accessories



























Control system

Top Mount Fiberglass Sand Filter

32' LCD

Import heat in USA























5'rotating Jet

3'rotating Jet

DVD播放机 DVD

#### NEW PS panel







#### MEXDA SWIMMING POOL PROJECTS