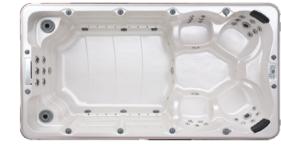

### MODEL:WS-S38 SIZE:3800x2120x1110mm

| Spa color      | Standard: white Option: summer sapphire/mystic emerald /silver white marble/gypsum/withe pearlescent /oceanwave            |
|----------------|----------------------------------------------------------------------------------------------------------------------------|
| Wooden panel   | Standard: red Option: Natural wood/black/ Wood kind: white pine/ash                                                        |
| PS panel       | Option:gray/coffee/brown-red                                                                                               |
| Control system | 1pc                                                                                                                        |
| Water pump     | 2.2KW×3                                                                                                                    |
| Fiter pump     | 0.75 KW                                                                                                                    |
| Heater         | 3KW×2                                                                                                                      |
| Air pump       | 0.7KW                                                                                                                      |
| Colorful light | Little LED: 12 pcs+colourful light: 4pcs                                                                                   |
| Diverter       | 2pcs                                                                                                                       |
| Filter         | 2pc                                                                                                                        |
| Jet            | 5" rotating Jet:2pcs 5" mulit Jet:6pcs 3" rotating Jet:7pcs 2" rotating Jet:16pcs 3/4" Small Jet:4pcs Air bubble Jet:16pcs |
| Water column   | 6pcs                                                                                                                       |
| Waterfall      | 1pc                                                                                                                        |
| Pillow         | 2pcs                                                                                                                       |
| Ozone          | 1pc                                                                                                                        |
| Cubage(m3)     | 10m3                                                                                                                       |
| FM/CD          | 1pc                                                                                                                        |
| Total power    | 14.05KW                                                                                                                    |