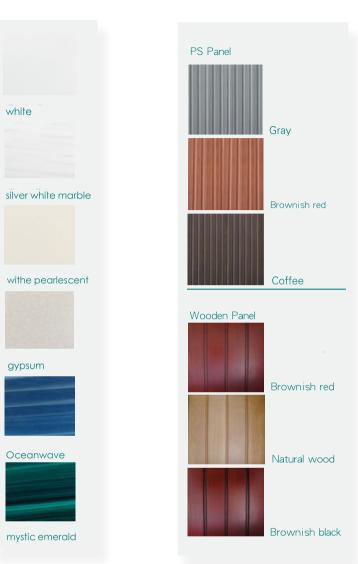

## MODEL:WS-S12 SIZE:11740x2200x1620mm

|                        | gemeral                                                                                                        | swimming pool                                                   | hot tub                                                                                |
|------------------------|----------------------------------------------------------------------------------------------------------------|-----------------------------------------------------------------|----------------------------------------------------------------------------------------|
| spa color              | standard: white option: summer sapphire / mystic emerald                                                       | / silver white marble / gypsum / white pearlescent / ocean wave |                                                                                        |
| wooden panel           | standard: red option: natural wood / black; wood kind: whi                                                     | ite pine / ash                                                  |                                                                                        |
| PS panel               | option: gray / coffee / brown-red                                                                              |                                                                 |                                                                                        |
| Control system         | 2pcs                                                                                                           | 1pc                                                             | 1pc                                                                                    |
| water pump             | 2.2kw 4pcs 1.5kw 1pc                                                                                           | 2.2kw 3pcs                                                      | 2.2kw 1pc 1.5kw 1pc                                                                    |
| fitter pump            | 0.75kw 2pcs 0.37kw 1pc                                                                                         | 0.75kw 1pc 0.37kw 1pc                                           | 0.75kw 1pc                                                                             |
| Heater                 | 3kw 3pcs                                                                                                       | 3kw 2pcs                                                        | 3kw 1pc                                                                                |
| air pump               | 0.7kw 1pc                                                                                                      |                                                                 | 0.7kw 1pc                                                                              |
| Speaker                | 2pcs                                                                                                           |                                                                 | 2pcs                                                                                   |
| colorful light         | little LED: 50pcs+colorful light: 7pcs                                                                         | little LED: 50pcs+colorful light: 6pcs                          | colorful light: 1pc                                                                    |
| Jet                    | 5" mulit jet: 8pcs / 5"rotating jet: 5pcs / 2"rotating<br>jet:22pcs / small jet: 54pcs / air bubble jet: 20pcs | 5' mulit jet: 8pcs/5'rotating jet: 2pcs/ small jet: 16pcs       | 5"rotating jet: 3pcs/2"rotating jet: 22 pcs/ small jet:38pcs/air<br>bubble jet: :20pcs |
| Waterfall              | 1pc                                                                                                            | 1pc                                                             |                                                                                        |
| seating capacity       | 9 persons                                                                                                      | 4 persons                                                       | 5 persons                                                                              |
| cubage (m³)<br>容水量(m³) | 18m <sup>3</sup>                                                                                               |                                                                 |                                                                                        |
| Ozone                  | 2pcs                                                                                                           | 1pc                                                             | 1pc                                                                                    |
| Total power            | 22kw                                                                                                           |                                                                 |                                                                                        |

#### MODEL: WS – S10 SIZE: 10000x2240x1420mm

| 2340 |  |
|------|--|
|------|--|

|                         | Gemeral                                                                                                                                 | Swimming pool                                                                         | Hot tub                                                                                        |
|-------------------------|-----------------------------------------------------------------------------------------------------------------------------------------|---------------------------------------------------------------------------------------|------------------------------------------------------------------------------------------------|
| Spa color               | Standard:white Option                                                                                                                   | mystic emerald /silver white marble/gyp                                               | osum /withe pearlescent /oceanwave                                                             |
| Wood pane               | Standard:red Option:                                                                                                                    | natural wood/black/ Wood kind: white                                                  | e pine/ash                                                                                     |
| PS panel                | Option:gray/coffee/brown-re                                                                                                             | ed                                                                                    |                                                                                                |
| Control system          | 2pcs                                                                                                                                    | 1pc                                                                                   | 1pc                                                                                            |
| Water pump              | 2.2KW×4 1.5KW×2                                                                                                                         | 2.2KWx3 1.5KWx1                                                                       | 2.2KWx1 1.5KWx1                                                                                |
|                         | 0.75KWx2 0.37KW×1                                                                                                                       | 0.75KWx1 0.37KWx1                                                                     | 0.75KWx1                                                                                       |
| Heater                  | 3KW×2                                                                                                                                   | 1pc                                                                                   | 1pc                                                                                            |
| Fiter pump              | 0.7KW×1                                                                                                                                 |                                                                                       | 1pc                                                                                            |
| Colourful light         | 5pcs                                                                                                                                    | 4pcs                                                                                  | 1pc                                                                                            |
| Little LED              | 58pcs                                                                                                                                   | 58pcs                                                                                 |                                                                                                |
| Ozone                   | 2pcs                                                                                                                                    | 1pc                                                                                   | 1pc                                                                                            |
| sand filter             | 1pc                                                                                                                                     | 1pc                                                                                   |                                                                                                |
| Filter                  | 3pcs                                                                                                                                    | 2pc                                                                                   | 1pc                                                                                            |
| Jet                     | U Shape Jet: 2pcs<br>5" power Jet: 4pcs<br>5" rotating Jet: 4pcs<br>3" rotating Jet: 11pcs<br>Small Jet: 75pcs<br>Air bubble jet: 20pcs | U Shape Jet: 2pcs<br>5" power Jet: 4pcs<br>3" rotating Jet: 5 pcs<br>Small Jet: 29pcs | 5" rotating Jet: 4pcs<br>3" rotating Jet: 6 pcs<br>Small Jet: 46 pcs<br>Air bubble jet: 20 pcs |
| Waterfall               | 1pc                                                                                                                                     | 1pc                                                                                   |                                                                                                |
| Pillow                  | 6 pcs                                                                                                                                   | 4pcs                                                                                  | 2pcs                                                                                           |
| Cubage(m <sup>3</sup> ) | 15m <sup>3</sup>                                                                                                                        |                                                                                       |                                                                                                |
| Total power             | 20.37KW                                                                                                                                 |                                                                                       |                                                                                                |

SIZE: 7840×2240×1460mm

| Spa color           | Standard: white Option: mystic emerald /silver white marble/gypsum /withe pearlescent /oceanwave |
|---------------------|--------------------------------------------------------------------------------------------------|
| Wood pane           | Standard: red Option: natural wood/black/ Wood kind: white pine/ash                              |
| PS panel            | Option:gray/coffee/brown-red                                                                     |
| Control system      | 2pcs                                                                                             |
| Water pump          | $2.2 \text{ kW} \times 2$ $1.5 \text{ kW} \times 2$ $0.37 \text{ kW} \times 2$                   |
| Heater              | 3KW×2                                                                                            |
| Fiter pump          | 0.7κWx1                                                                                          |
| Colourful light     | 6pcs                                                                                             |
| Little LED          | 42pcs                                                                                            |
| Ozone               | 2pcs                                                                                             |
| Air adjustor        | 3pcs                                                                                             |
| sand filter (EXTRA) | 1pc                                                                                              |
| Filter              | 2pcs                                                                                             |
| Jet                 | 5" power Jet: 8pcs                                                                               |
|                     | 5" rotating Jet: 2pcs                                                                            |
|                     | 3" rotating Jet: 4pcs                                                                            |
|                     | Small Jet: 56pcs                                                                                 |
|                     | Air bubble jet: 28pcs                                                                            |
| Waterfall           | 1pc                                                                                              |
| Pillow              | 2pcs                                                                                             |
| Cubage(m³)          | 9m <sup>3</sup>                                                                                  |
| Total power         | 11.84kW                                                                                          |

MODEL: WS-S08M

SIZE: 8020x2260x1280mm

|                          | Gemeral                                  | Swimming pool                                   | Hot tub              |
|--------------------------|------------------------------------------|-------------------------------------------------|----------------------|
| Spa color                | Standard: white Option: mystic emerald / | silver white marble/gypsum /withe pearlescent / | oceanwave            |
| Wooden panel             | Standard: red Option: Natural wood/blac  | k/ Wood kind: white pine/ash                    |                      |
| PS panel                 | Option:Gray/Coffee/Brown-red             |                                                 |                      |
| Control system           | 2pcs                                     | 1pc                                             | 1pc                  |
| Water pump               | 1.5kW 3pcs                               | 1.5kW 1pc                                       | 1.5kW 2pcs           |
|                          | 2.2kW 2pcs                               | 2.2kW 2pcs                                      |                      |
| Fiter pump               | 750W 2pcs                                | 0.75 kW 1pc                                     | 0.75 kW 1pc          |
| Heater                   | 3kW 2pcs                                 | 3kW 1pc                                         | 3kW 1pc              |
| Air pump                 | 0.7 kW 1pc                               |                                                 | 0.7 kW 1pc           |
| Speaker                  | 2 pcs                                    |                                                 | 2pcs                 |
| Colorful light           | Little LED:26pcs+colourful light:4pcs    | Little LED:26pcs+colourful light:3pcs           | colourful light:1pc  |
| Diverter                 | 2pcs                                     |                                                 | 2pcs                 |
| Filter                   | 2pcs                                     | 1pc                                             | 1pc                  |
| Jet                      | 5" mulit Jet:6pcs                        | 5" mulit Jet:6pcs                               | 5" rotating Jet:4pc  |
|                          | 5" rotating Jet:6pcs                     | 5" rotating Jet:2pc                             | Small Jet:34pcs      |
|                          | 3" rotating Jet:6pcs                     | 3" rotating Jet:6pcs                            | Air bubble Jet:20pcs |
|                          | 3" single hole Jet:12pcs                 | 3" single hole Jet:12pcs                        |                      |
|                          | Small Jet:40pcs                          | Small Jet:6pcs                                  |                      |
|                          | Air bubble Jet:20pcs                     | ·                                               |                      |
| Water column             | 8pcs                                     | 8pcs                                            |                      |
| Water column switch      | 2pcs                                     | 2pcs                                            |                      |
| Pillow                   | 7pcs                                     | 2pcs                                            | 5pcs                 |
| Cubage (m <sup>3</sup> ) | 12m <sup>3</sup>                         |                                                 |                      |
| FM/CD                    | 1pc                                      | 1pc                                             | 1pc                  |
| Ozone                    | 2pcs                                     | 1pc                                             | 1pc                  |
| Total power              | 17.1kW                                   | ·                                               | •                    |

MODEL: WS-S07B

SIZE: 7000x2200x1335mm

| Spa color Standard: White | Option: With pearlescent/ gypsum /summer sapphire/ mystic emerald/ silver white marble |
|---------------------------|----------------------------------------------------------------------------------------|
| PS panel                  | Option:gray/Brown-red/coffee                                                           |
| Computer control system   | 1pc                                                                                    |
| Water pump                | 2.2KWx3                                                                                |
| Filter pump               | 0.75kWx1                                                                               |
| Heater                    | 3KWx2                                                                                  |
| Colourful light           | little LED:26pcs                                                                       |
| Bottom light              | 3pcs                                                                                   |
| Filter                    | 2pcs                                                                                   |
| Jets                      | 5" stainless rotating jet:2pcs                                                         |
|                           | 5" power stainless jet:8pcs                                                            |
|                           | 2" stainless rotating jet:26pcs                                                        |
|                           | Small jet:12 pcs                                                                       |
| Waterfall                 | 1pc                                                                                    |
| Air adjustor              | 3pcs                                                                                   |
| Ozone                     | 1pc                                                                                    |
| Cubage(M <sup>3</sup> )   | 11M <sup>3</sup>                                                                       |
| Total power               | 13.35ĸW                                                                                |

#### MODEL:WS-S06 SIZE:5890x2260x1110mm

|                  | Gemeral                                | Swimming pool                              | Hot tub                        |
|------------------|----------------------------------------|--------------------------------------------|--------------------------------|
| Spa color        | Standard: white Option:summer sapphire | e/mystic emerald /silver white marble/gyps | um/withe pearlescent /oceanway |
| Wooden panel     | Standard: red Option: Natural wood     | /black/ Wood kind: white pine/ash          |                                |
| PS panel         | Option:gray/coffee/brown-red           |                                            |                                |
| Control system   | 2pcs                                   | 1pc                                        | 1pc                            |
| Water pump       | 2.2kW 1pc                              | 2.2kW1pc                                   | 1.5kW 1pc                      |
|                  | 1.5kW 2pcs                             | 1.5kW 1pc                                  | 0.9KW 1pc                      |
|                  | 900W 1pc                               |                                            |                                |
| Fiter pump       | 750W 2pcs                              | 0.75KW 1pc                                 | 0.75KW 1pc                     |
| Heater           | 3kW 2pcs                               | 3kW 1pc                                    | 3kW 1pc                        |
| Air pump         | 700W 1pc                               |                                            | 0.7KW 1pc                      |
| Speaker          | 4pcs                                   | 2pcs                                       | 2pcs                           |
| Colorful light   | Little LED:18pcs; colourful light:5pcs | Little LED:18pcs_colourful light:3pcs      | colourful light:2pcs           |
| Diverter         | 2pcs                                   | •                                          | 2pcs                           |
| Filter           | 2pcs                                   | 1pc                                        | 1pc                            |
| Jet              | 5" mulit Jet:6pcs                      | 5" mulit Jet:6pcs                          | 5" rotating Jet:4pc            |
|                  | 5" rotating Jet:5pcs                   | 5" rotating Jet:1pc                        | 3" rotating Jet: 1pc           |
|                  | 3" rotating Jet:4pcs                   | 3" rotating Jet:3pcs                       | Small Jet:31pcs                |
|                  | 3" Jet:4pcs                            | 3" Jet:4pcs                                | Air bubble Jet:20pcs           |
|                  | Small Jet:40pcs                        | Small Jet:9pcs                             |                                |
|                  | Air bubble Jet:20pcs                   |                                            |                                |
| Water column     | 4pcs                                   | 4pcs                                       |                                |
| column switch    | 1pc                                    | 1pc                                        |                                |
| Waterfall        | 1pc                                    | 1pc                                        |                                |
| Pillow           | 4pcs                                   | 2pcs                                       | 2pcs                           |
| Seating Capacity | 7Person                                | 3Person                                    | 4Person                        |
| Cubage (m³)      | 7m <sup>3</sup>                        |                                            |                                |
| FM/CD            | 2pcs                                   | 1pc                                        | 1pc                            |
| Ozone            | 2pcs                                   | 1pc                                        | 1pc                            |
| Total power      | 13.55kw                                |                                            |                                |

MODEL: WS-S06B

SIZE: 5840x2240x1250mm

| Spa color       | Standard: withe Option: summer sapphire/mystic emerald /silver white marble/gypsum/ withe pearlescent /oceanwave |
|-----------------|------------------------------------------------------------------------------------------------------------------|
| Wooden panel    | Standard: red Option: Natural wood/black/ Wood kind: white pine/ash                                              |
| PS panel        | Option:gray/coffee/brown-red                                                                                     |
| Control system  | 1pc                                                                                                              |
| Water pump      | 2.2 kW×3                                                                                                         |
| Fiter pump      | 0.75 kW                                                                                                          |
| Heater          | 3 kW × 2                                                                                                         |
| colourful light | Little LED:26pcs Colourful light:3pcs                                                                            |
| Filter          | 2pcs                                                                                                             |
| Jet             | 5 <sup>"</sup> power Jet:8pcs                                                                                    |
|                 | 5" rotating Jet:2pcs                                                                                             |
|                 | Small Jet:38pcs                                                                                                  |
| Waterfall       | 1pc                                                                                                              |
| Pillow          | 2pcs                                                                                                             |
| Ozone           | 1pc                                                                                                              |
| Cubage(m³)      | 10m <sup>3</sup>                                                                                                 |
| Total power     | 13.35 kW                                                                                                         |

### MODEL:WS-S04X SIZE:4030x2300x950mm

| Spa color                   | Standard: white Option: summer sapphire/mystic emerald /silver white marble/gypsum/ |
|-----------------------------|-------------------------------------------------------------------------------------|
|                             | withe pearlescent /oceanwave                                                        |
| Wooden panel                | Standard: red Option: Natural wood/black/ Wood kind: white pine/ash                 |
| Ps panel                    | Option:gray/coffee/brown-red                                                        |
| Control system              | 1pc                                                                                 |
| Water pump                  | 1.5kW 3pcs                                                                          |
| Fiter pump                  | 0.37 kW 1pc                                                                         |
| Heater                      | 3kW 1pc                                                                             |
| Air pump                    | 0.7 kW 1pc/0.4 kW 1pc                                                               |
| Coloful light               | Colourful light:1pc                                                                 |
| Pop-up speaker              | 4pcs                                                                                |
| Filter                      | 1pc                                                                                 |
| Jet                         | 5" multi big LED Jet:1pc                                                            |
|                             | 5" rotating Jet:3pcs                                                                |
|                             | 3" rotating Jet: 15pcs                                                              |
|                             | 2" rotating Jet:26pcs                                                               |
|                             | Small Jet: 20pcs                                                                    |
|                             | Air bubble LED Jet:12pcs                                                            |
|                             | Air bubble Jet:8pcs                                                                 |
| Diverter                    | 3pcs                                                                                |
| Pop-up waterfall with light | 6pcs                                                                                |
| Pop-up waterfall switch     | 1pc                                                                                 |
| Pillow                      | 3pcs                                                                                |
| Seating capacity            | 8Person                                                                             |
| Cubage(m³)                  | 2.5㎡                                                                                |
| Pop-up TV 32" (Extra)       | 1pc                                                                                 |
| DVD                         | 1pc                                                                                 |
| Ozone                       | 1pc                                                                                 |
| Total power                 | 8.97kW                                                                              |

MODEL: WS-S04

SIZE: 4160x2240x1110mm

| Spa color           | Standard:white Extra: summer sapphire/mystic emerald /silver white marble/gypsum/ withe pearlescent /oceanwave |
|---------------------|----------------------------------------------------------------------------------------------------------------|
| Wooden panel        | Standard: red Option: Natural wood/black/ Wood kind: white pine/ash                                            |
| PS panel            | Option:gray/coffee/brown-red                                                                                   |
| Control system      | 1 pc                                                                                                           |
| Water pump          | 1.5kW 3pcs                                                                                                     |
| Filter pump         | 750W 1pc                                                                                                       |
| Heater              | 3kW                                                                                                            |
| Colorful light      | little LED: 18pcs colourful light:3pcs                                                                         |
| Speaker             | 2pcs                                                                                                           |
| Fliter              | 1pc                                                                                                            |
| Jet                 | 5" multi Jet:6pcs 5" rotating Jet:1pc 3" rotating Jet:2pcs small Jet:17pcs                                     |
| Water column        | 4pcs                                                                                                           |
| Water column switch | 1pc                                                                                                            |
| Waterfall           | 1pc                                                                                                            |
| Pillow              | 2pcs                                                                                                           |
| People              | 3pcs                                                                                                           |
| Cubage (m³)         | 6m <sup>3</sup>                                                                                                |
| FM/CD               | 1pc                                                                                                            |
| Ozone               | 1pc                                                                                                            |
| Total power         | 8.3kW                                                                                                          |

### MODEL:WS-S38 SIZE:3800x2120x1110mm

| Spa color      | Standard: white Option: summer sapphire/mystic emerald /silver white marble/gypsum/withe pearlescent /oceanwave            |
|----------------|----------------------------------------------------------------------------------------------------------------------------|
| Wooden panel   | Standard: red Option: Natural wood/black/ Wood kind: white pine/ash                                                        |
| PS panel       | Option:gray/coffee/brown-red                                                                                               |
| Control system | 1pc                                                                                                                        |
| Water pump     | 2.2KW×3                                                                                                                    |
| Fiter pump     | 0.75 KW                                                                                                                    |
| Heater         | 3KW×2                                                                                                                      |
| Air pump       | 0.7KW                                                                                                                      |
| Colorful light | Little LED: 12 pcs+colourful light: 4pcs                                                                                   |
| Diverter       | 2pcs                                                                                                                       |
| Filter         | 2pc                                                                                                                        |
| Jet            | 5" rotating Jet:2pcs 5" mulit Jet:6pcs 3" rotating Jet:7pcs 2" rotating Jet:16pcs 3/4" Small Jet:4pcs Air bubble Jet:16pcs |
| Water column   | 6pcs                                                                                                                       |
| Waterfall      | 1pc                                                                                                                        |
| Pillow         | 2pcs                                                                                                                       |
| Ozone          | 1pc                                                                                                                        |
| Cubage(m3)     | 10m3                                                                                                                       |
| FM/CD          | 1pc                                                                                                                        |
| Total power    | 14.05KW                                                                                                                    |

#### NEW PS panel