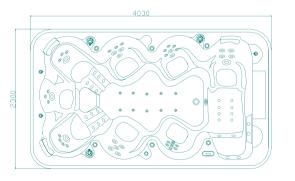

### MODEL:WS-S04X SIZE:4030x2300x950mm

| Spa color                   | Standard: white Option: summer sapphire/mystic emerald /silver white marble/gypsum/ |
|-----------------------------|-------------------------------------------------------------------------------------|
|                             | withe pearlescent /oceanwave                                                        |
| Wooden panel                | Standard: red Option: Natural wood/black/ Wood kind: white pine/ash                 |
| Ps panel                    | Option:gray/coffee/brown-red                                                        |
| Control system              | 1pc                                                                                 |
| Water pump                  | 1.5kW 3pcs                                                                          |
| Fiter pump                  | 0.37 kW 1pc                                                                         |
| Heater                      | 3kW 1pc                                                                             |
| Air pump                    | 0.7 kW 1pc/0.4 kW 1pc                                                               |
| Coloful light               | Colourful light:1pc                                                                 |
| Pop-up speaker              | 4pcs                                                                                |
| Filter                      | 1pc                                                                                 |
| Jet                         | 5" multi big LED Jet:1pc                                                            |
|                             | 5" rotating Jet:3pcs                                                                |
|                             | 3" rotating Jet: 15pcs                                                              |
|                             | 2" rotating Jet:26pcs                                                               |
|                             | Small Jet: 20pcs                                                                    |
|                             | Air bubble LED Jet:12pcs                                                            |
|                             | Air bubble Jet:8pcs                                                                 |
| Diverter                    | 3pcs                                                                                |
| Pop-up waterfall with light | 6pcs                                                                                |
| Pop-up waterfall switch     | 1pc                                                                                 |
| Pillow                      | 3pcs                                                                                |
| Seating capacity            | 8Person                                                                             |
| Cubage(m³)                  | 2.5㎡                                                                                |
| Pop-up TV 32" (Extra)       | 1pc                                                                                 |
| DVD                         | 1pc                                                                                 |
| Ozone                       | 1pc                                                                                 |
| Total power                 | 8.97kW                                                                              |