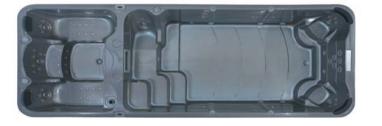

#### MODEL:WS-S06 SIZE:5890x2260x1110mm

|                  | Gemeral                                | Swimming pool                              | Hot tub                        |
|------------------|----------------------------------------|--------------------------------------------|--------------------------------|
| Spa color        | Standard: white Option:summer sapphire | e/mystic emerald /silver white marble/gyps | um/withe pearlescent /oceanway |
| Wooden panel     | Standard: red Option: Natural wood     | /black/ Wood kind: white pine/ash          |                                |
| PS panel         | Option:gray/coffee/brown-red           |                                            |                                |
| Control system   | 2pcs                                   | 1pc                                        | 1pc                            |
| Water pump       | 2.2kW 1pc                              | 2.2kW1pc                                   | 1.5kW 1pc                      |
|                  | 1.5kW 2pcs                             | 1.5kW 1pc                                  | 0.9KW 1pc                      |
|                  | 900W 1pc                               |                                            |                                |
| Fiter pump       | 750W 2pcs                              | 0.75KW 1pc                                 | 0.75KW 1pc                     |
| Heater           | 3kW 2pcs                               | 3kW 1pc                                    | 3kW 1pc                        |
| Air pump         | 700W 1pc                               |                                            | 0.7KW 1pc                      |
| Speaker          | 4pcs                                   | 2pcs                                       | 2pcs                           |
| Colorful light   | Little LED:18pcs; colourful light:5pcs | Little LED:18pcs_colourful light:3pcs      | colourful light:2pcs           |
| Diverter         | 2pcs                                   | •                                          | 2pcs                           |
| Filter           | 2pcs                                   | 1pc                                        | 1pc                            |
| Jet              | 5" mulit Jet:6pcs                      | 5" mulit Jet:6pcs                          | 5" rotating Jet:4pc            |
|                  | 5" rotating Jet:5pcs                   | 5" rotating Jet:1pc                        | 3" rotating Jet: 1pc           |
|                  | 3" rotating Jet:4pcs                   | 3" rotating Jet:3pcs                       | Small Jet:31pcs                |
|                  | 3" Jet:4pcs                            | 3" Jet:4pcs                                | Air bubble Jet:20pcs           |
|                  | Small Jet:40pcs                        | Small Jet:9pcs                             |                                |
|                  | Air bubble Jet:20pcs                   |                                            |                                |
| Water column     | 4pcs                                   | 4pcs                                       |                                |
| column switch    | 1pc                                    | 1pc                                        |                                |
| Waterfall        | 1pc                                    | 1pc                                        |                                |
| Pillow           | 4pcs                                   | 2pcs                                       | 2pcs                           |
| Seating Capacity | 7Person                                | 3Person                                    | 4Person                        |
| Cubage (m³)      | 7m <sup>3</sup>                        |                                            |                                |
| FM/CD            | 2pcs                                   | 1pc                                        | 1pc                            |
| Ozone            | 2pcs                                   | 1pc                                        | 1pc                            |
| Total power      | 13.55kw                                |                                            |                                |