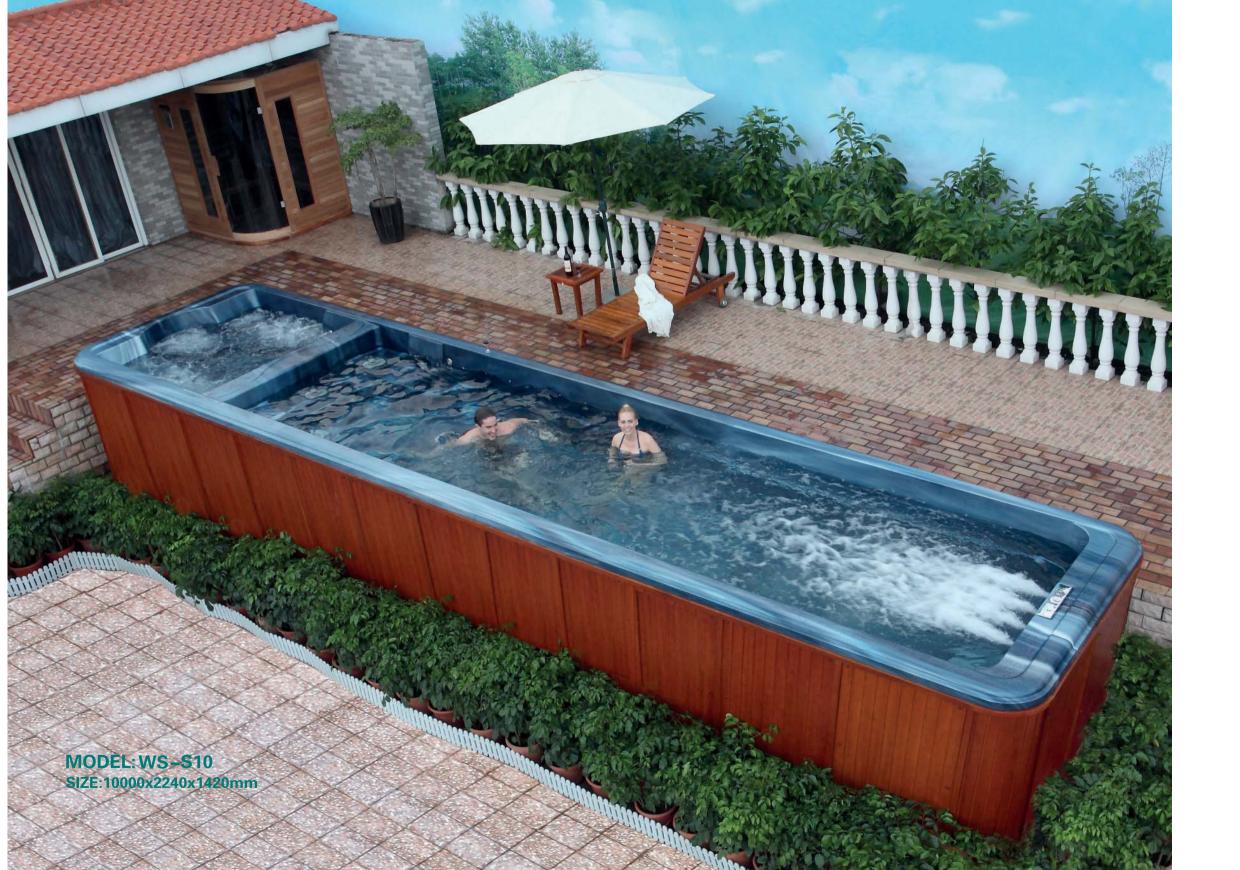

#### MODEL: WS – S10 SIZE: 10000x2240x1420mm

| 2340 |  |
|------|--|
|------|--|

|                         | Gemeral                                                                                                                                 | Swimming pool                                                                         | Hot tub                                                                                        |
|-------------------------|-----------------------------------------------------------------------------------------------------------------------------------------|---------------------------------------------------------------------------------------|------------------------------------------------------------------------------------------------|
| Spa color               | Standard:white Option                                                                                                                   | mystic emerald /silver white marble/gyp                                               | osum /withe pearlescent /oceanwave                                                             |
| Wood pane               | Standard:red Option:                                                                                                                    | natural wood/black/ Wood kind: white                                                  | e pine/ash                                                                                     |
| PS panel                | Option:gray/coffee/brown-re                                                                                                             | ed                                                                                    |                                                                                                |
| Control system          | 2pcs                                                                                                                                    | 1pc                                                                                   | 1pc                                                                                            |
| Water pump              | 2.2KW×4 1.5KW×2                                                                                                                         | 2.2KWx3 1.5KWx1                                                                       | 2.2KWx1 1.5KWx1                                                                                |
|                         | 0.75KWx2 0.37KW×1                                                                                                                       | 0.75KWx1 0.37KWx1                                                                     | 0.75KWx1                                                                                       |
| Heater                  | 3KW×2                                                                                                                                   | 1pc                                                                                   | 1pc                                                                                            |
| Fiter pump              | 0.7KW×1                                                                                                                                 |                                                                                       | 1pc                                                                                            |
| Colourful light         | 5pcs                                                                                                                                    | 4pcs                                                                                  | 1pc                                                                                            |
| Little LED              | 58pcs                                                                                                                                   | 58pcs                                                                                 |                                                                                                |
| Ozone                   | 2pcs                                                                                                                                    | 1pc                                                                                   | 1pc                                                                                            |
| sand filter             | 1pc                                                                                                                                     | 1pc                                                                                   |                                                                                                |
| Filter                  | 3pcs                                                                                                                                    | 2pc                                                                                   | 1pc                                                                                            |
| Jet                     | U Shape Jet: 2pcs<br>5" power Jet: 4pcs<br>5" rotating Jet: 4pcs<br>3" rotating Jet: 11pcs<br>Small Jet: 75pcs<br>Air bubble jet: 20pcs | U Shape Jet: 2pcs<br>5" power Jet: 4pcs<br>3" rotating Jet: 5 pcs<br>Small Jet: 29pcs | 5" rotating Jet: 4pcs<br>3" rotating Jet: 6 pcs<br>Small Jet: 46 pcs<br>Air bubble jet: 20 pcs |
| Waterfall               | 1pc                                                                                                                                     | 1pc                                                                                   |                                                                                                |
| Pillow                  | 6 pcs                                                                                                                                   | 4pcs                                                                                  | 2pcs                                                                                           |
| Cubage(m <sup>3</sup> ) | 15m <sup>3</sup>                                                                                                                        |                                                                                       |                                                                                                |
| Total power             | 20.37KW                                                                                                                                 |                                                                                       |                                                                                                |