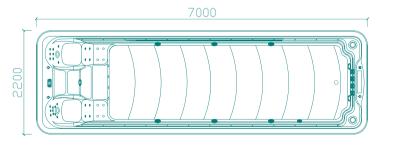

MODEL: WS-S07B

SIZE: 7000x2200x1335mm

| Spa color Standard: White | Option: With pearlescent/ gypsum /summer sapphire/ mystic emerald/ silver white marble |
|---------------------------|----------------------------------------------------------------------------------------|
| PS panel                  | Option:gray/Brown-red/coffee                                                           |
| Computer control system   | 1pc                                                                                    |
| Water pump                | 2.2KWx3                                                                                |
| Filter pump               | 0.75kWx1                                                                               |
| Heater                    | 3KWx2                                                                                  |
| Colourful light           | little LED:26pcs                                                                       |
| Bottom light              | 3pcs                                                                                   |
| Filter                    | 2pcs                                                                                   |
| Jets                      | 5" stainless rotating jet:2pcs                                                         |
|                           | 5" power stainless jet:8pcs                                                            |
|                           | 2" stainless rotating jet:26pcs                                                        |
|                           | Small jet:12 pcs                                                                       |
| Waterfall                 | 1pc                                                                                    |
| Air adjustor              | 3pcs                                                                                   |
| Ozone                     | 1pc                                                                                    |
| Cubage(M <sup>3</sup> )   | 11M <sup>3</sup>                                                                       |
| Total power               | 13.35ĸW                                                                                |