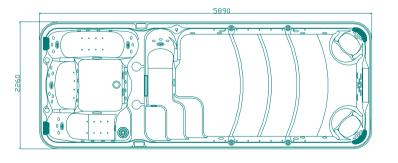

#### MODEL:WS-S06 SIZE:5890x2260x1110mm

|                  | Gemeral                                | Swimming pool                              | Hot tub                        |
|------------------|----------------------------------------|--------------------------------------------|--------------------------------|
| Spa color        | Standard: white Option:summer sapphire | e/mystic emerald /silver white marble/gyps | um/withe pearlescent /oceanway |
| Wooden panel     | Standard: red Option: Natural wood     | /black/ Wood kind: white pine/ash          |                                |
| PS panel         | Option:gray/coffee/brown-red           |                                            |                                |
| Control system   | 2pcs                                   | 1pc                                        | 1pc                            |
| Water pump       | 2.2kW 1pc                              | 2.2kW1pc                                   | 1.5kW 1pc                      |
|                  | 1.5kW 2pcs                             | 1.5kW 1pc                                  | 0.9KW 1pc                      |
|                  | 900W 1pc                               |                                            |                                |
| Fiter pump       | 750W 2pcs                              | 0.75KW 1pc                                 | 0.75KW 1pc                     |
| Heater           | 3kW 2pcs                               | 3kW 1pc                                    | 3kW 1pc                        |
| Air pump         | 700W 1pc                               |                                            | 0.7KW 1pc                      |
| Speaker          | 4pcs                                   | 2pcs                                       | 2pcs                           |
| Colorful light   | Little LED:18pcs; colourful light:5pcs | Little LED:18pcs_colourful light:3pcs      | colourful light:2pcs           |
| Diverter         | 2pcs                                   | •                                          | 2pcs                           |
| Filter           | 2pcs                                   | 1pc                                        | 1pc                            |
| Jet              | 5" mulit Jet:6pcs                      | 5" mulit Jet:6pcs                          | 5" rotating Jet:4pc            |
|                  | 5" rotating Jet:5pcs                   | 5" rotating Jet:1pc                        | 3" rotating Jet: 1pc           |
|                  | 3" rotating Jet:4pcs                   | 3" rotating Jet:3pcs                       | Small Jet:31pcs                |
|                  | 3" Jet:4pcs                            | 3" Jet:4pcs                                | Air bubble Jet:20pcs           |
|                  | Small Jet:40pcs                        | Small Jet:9pcs                             |                                |
|                  | Air bubble Jet:20pcs                   |                                            |                                |
| Water column     | 4pcs                                   | 4pcs                                       |                                |
| column switch    | 1pc                                    | 1pc                                        |                                |
| Waterfall        | 1pc                                    | 1pc                                        |                                |
| Pillow           | 4pcs                                   | 2pcs                                       | 2pcs                           |
| Seating Capacity | 7Person                                | 3Person                                    | 4Person                        |
| Cubage (m³)      | 7m <sup>3</sup>                        |                                            |                                |
| FM/CD            | 2pcs                                   | 1pc                                        | 1pc                            |
| Ozone            | 2pcs                                   | 1pc                                        | 1pc                            |
| Total power      | 13.55kw                                |                                            |                                |