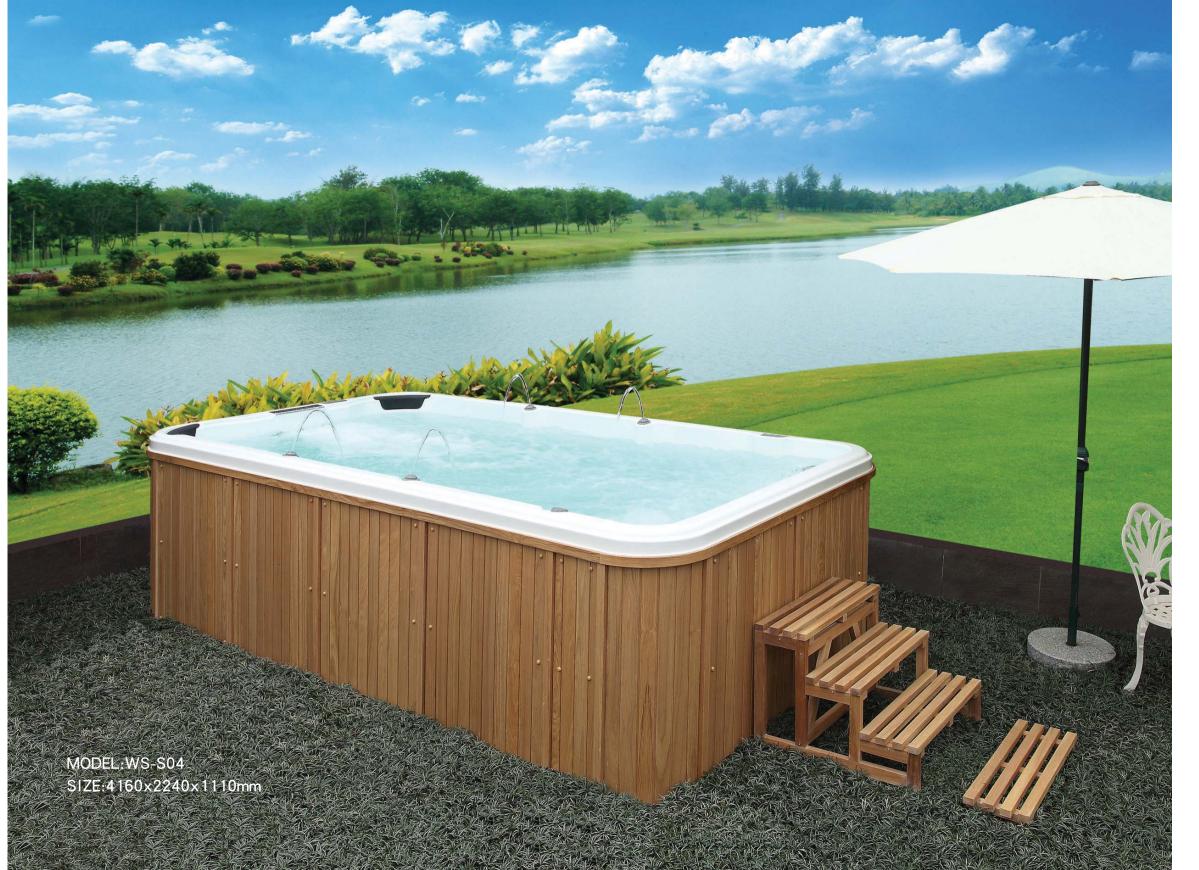

MODEL: WS-S04

SIZE: 4160x2240x1110mm

| Spa color           | Standard:white Extra: summer sapphire/mystic emerald /silver white marble/gypsum/ withe pearlescent /oceanwave |
|---------------------|----------------------------------------------------------------------------------------------------------------|
| Wooden panel        | Standard: red Option: Natural wood/black/ Wood kind: white pine/ash                                            |
| PS panel            | Option:gray/coffee/brown-red                                                                                   |
| Control system      | 1 pc                                                                                                           |
| Water pump          | 1.5kW 3pcs                                                                                                     |
| Filter pump         | 750W 1pc                                                                                                       |
| Heater              | 3kW                                                                                                            |
| Colorful light      | little LED: 18pcs colourful light:3pcs                                                                         |
| Speaker             | 2pcs                                                                                                           |
| Fliter              | 1pc                                                                                                            |
| Jet                 | 5" multi Jet:6pcs 5" rotating Jet:1pc 3" rotating Jet:2pcs small Jet:17pcs                                     |
| Water column        | 4pcs                                                                                                           |
| Water column switch | 1pc                                                                                                            |
| Waterfall           | 1pc                                                                                                            |
| Pillow              | 2pcs                                                                                                           |
| People              | 3pcs                                                                                                           |
| Cubage (m³)         | 6m <sup>3</sup>                                                                                                |
| FM/CD               | 1pc                                                                                                            |
| Ozone               | 1pc                                                                                                            |
| Total power         | 8.3kW                                                                                                          |