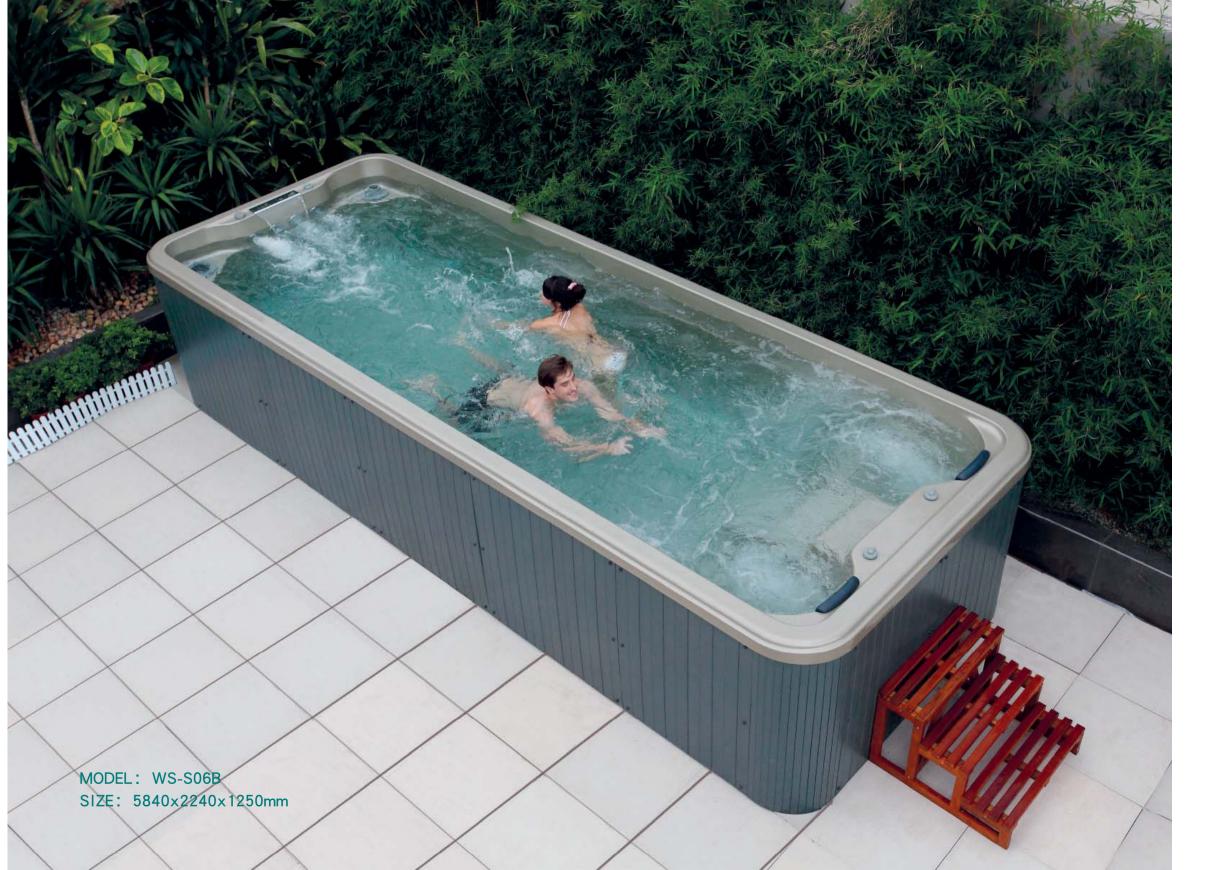

MODEL: WS-S06B

SIZE: 5840x2240x1250mm

| Spa color       | Standard: withe Option: summer sapphire/mystic emerald /silver white marble/gypsum/ withe pearlescent /oceanwave |
|-----------------|------------------------------------------------------------------------------------------------------------------|
| Wooden panel    | Standard: red Option: Natural wood/black/ Wood kind: white pine/ash                                              |
| PS panel        | Option:gray/coffee/brown-red                                                                                     |
| Control system  | 1pc                                                                                                              |
| Water pump      | 2.2 kW×3                                                                                                         |
| Fiter pump      | 0.75 kW                                                                                                          |
| Heater          | 3 kW × 2                                                                                                         |
| colourful light | Little LED:26pcs Colourful light:3pcs                                                                            |
| Filter          | 2pcs                                                                                                             |
| Jet             | 5 <sup>"</sup> power Jet:8pcs                                                                                    |
|                 | 5" rotating Jet:2pcs                                                                                             |
|                 | Small Jet:38pcs                                                                                                  |
| Waterfall       | 1pc                                                                                                              |
| Pillow          | 2pcs                                                                                                             |
| Ozone           | 1pc                                                                                                              |
| Cubage(m³)      | 10m <sup>3</sup>                                                                                                 |
| Total power     | 13.35 kW                                                                                                         |